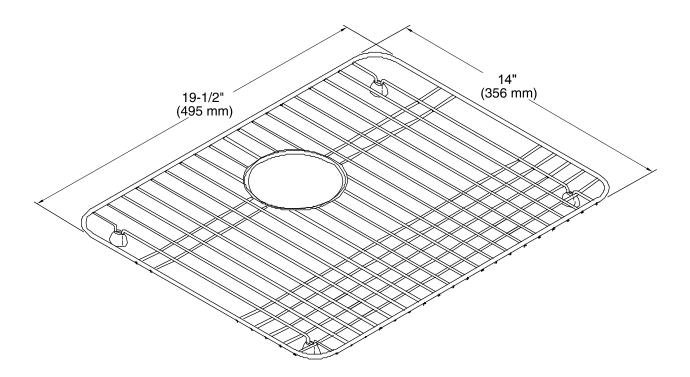

### **Features**

- Fits in the bowl of the K-3206 and K-3208 Ballad kitchen sinks, K-3332 Undertone kitchen sink, and K-6584 Iron/Tones kitchen sink
- Durable stainless-steel construction.
- Helps protect sink surface from daily wear.
- Dishwasher safe.
- Rubber feet provide added protection.



### Codes/Standards

None Applicable

# **KOHLER® One-Year Limited Warranty**

See website for detailed warranty information.

### **Available Color/Finishes**

Color tiles intended for reference only.

**Color Code Description** 

ST Stainless Steel







## **Technical Information**

All product dimensions are nominal.