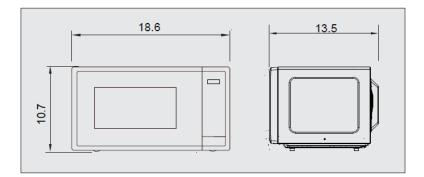

## SPECIFICATIONS

| POWER SUPPLY                   |               | 120V AC, 60Hz SINGLE PHASE WITH<br>GROUNDING |
|--------------------------------|---------------|----------------------------------------------|
| MICROWAVE                      | INPUT POWER   | 1400 W                                       |
|                                | ENERGY OUTPUT | 900W                                         |
|                                | FREQUENCY     | 2,450MHz                                     |
| OUTSIDE DIMENSIONS (W x H x D) |               | 475 x 272 x 342 mm (18.6 x 10.7 x 13.5 in)   |
| CAVITY DIMENSIONS (W x H x D)  |               | 334 x 230 x 321 mm (13.1 x9.1 x 12.6 in)     |
| CAVITY VOLUME                  |               | 0.9 cu.ft                                    |
| NET WEIGHT                     |               | APPROX.26 lbs.                               |
| TIMER                          |               | 99 min. 99 sec.                              |
| POWER LEVELS                   |               | 10 Levels                                    |