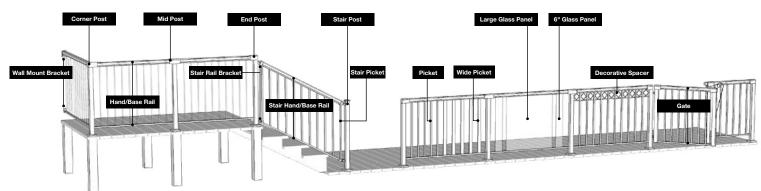

## Determine parts needed to complete rail system

|                     | Description                                           | Length | Qty. | Price Each |
|---------------------|-------------------------------------------------------|--------|------|------------|
| Posts               | End Post                                              |        |      |            |
|                     | Mid Post                                              |        |      |            |
|                     | Corner Post                                           |        |      |            |
|                     | Stair Post                                            |        |      |            |
| Brackets            | Universal Connector                                   |        |      |            |
|                     | Wall Mount Bracket                                    |        |      |            |
|                     | Stair Rail Bracket Kit                                |        |      |            |
| Hand &<br>Base Rail | Hand and Base Rail                                    | 4'     |      |            |
|                     |                                                       | 6'     |      |            |
|                     |                                                       | 8'     |      |            |
|                     | Stair Hand and Base Rail                              | 6'     |      |            |
| Glass Panels        | 6" Glass Panel Kit                                    | 6'     |      |            |
|                     | Tempered Glass Panel                                  | 42"    |      |            |
|                     |                                                       | 66"    |      |            |
|                     | Glass Gasket<br>(Required for 42" & 66" Glass Panels) | 6'     |      |            |
| Pickets             | Picket and Spacer Set                                 | 4'     |      |            |
|                     |                                                       | 6'     |      |            |
|                     | Wide Picket and Spacer Set                            | 4'     |      |            |
|                     |                                                       | 6'     |      |            |
|                     | Stair Picket and Spacer Set                           | 6'     |      |            |
|                     | Wide Stair Picket and Spacer Set 6'                   |        |      |            |
| Accessories         | Decorative Handrail Spacers (4 Pack)                  |        |      |            |
|                     | Gate                                                  |        |      |            |