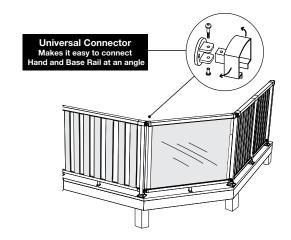

## Determine parts needed to complete rail system

|                     | Description                                           | Length | Qty. | Price Each |
|---------------------|-------------------------------------------------------|--------|------|------------|
| Posts               | End Post                                              |        |      |            |
|                     | Mid Post                                              |        |      |            |
|                     | Corner Post                                           |        |      |            |
|                     | Stair Post                                            |        |      |            |
| Brackets            | Universal Connector                                   |        |      |            |
|                     | Wall Mount Bracket                                    |        |      |            |
|                     | Stair Rail Bracket Kit                                |        |      |            |
| Hand &<br>Base Rail | Hand and Base Rail                                    | 4'     |      |            |
|                     |                                                       | 6'     |      |            |
|                     |                                                       | 8'     |      |            |
|                     | Stair Hand and Base Rail                              | 6'     |      |            |
| Glass Panels        | 6" Glass Panel Kit                                    | 6'     |      |            |
|                     | Tempered Glass Panel                                  | 42"    |      |            |
|                     |                                                       | 66"    |      |            |
|                     | Glass Gasket<br>(Required for 42" & 66" Glass Panels) | 6'     |      |            |
| Pickets             | Picket and Spacer Set                                 | 4'     |      |            |
|                     |                                                       | 6'     |      |            |
|                     | Wide Picket and Spacer Set                            | 4'     |      |            |
|                     |                                                       | 6'     |      |            |
|                     | Stair Picket and Spacer Set                           | 6'     |      |            |
|                     | Wide Stair Picket and Spacer Set 6'                   |        |      |            |
| Accessories         | Decorative Handrail Spacers (4 Pack)                  |        |      |            |
|                     | Gate                                                  |        |      |            |