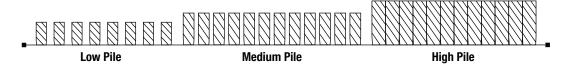

### **Consider the Face Weight of the Carpet**

Carpet piles range from low to medium to high and determine the face weight, or weight of the carpet per square yard, with low pile being the lightest and high pile being the heaviest.