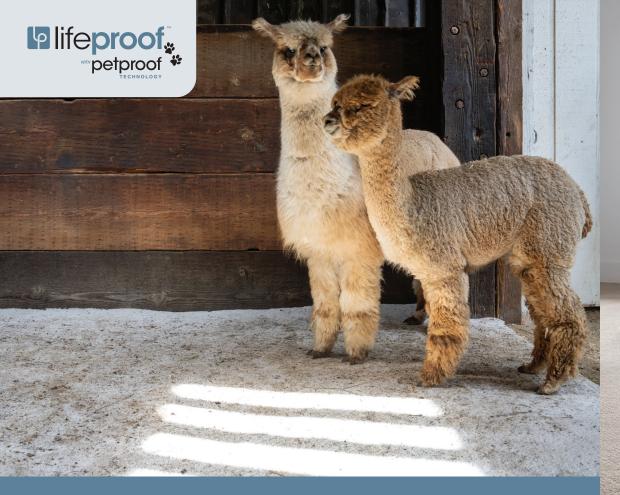

### 100% LIFEPROOF. 0% WORRIES.

To demonstrate how stain and soil resistant Lifeproof "with Petproof Technology carpet is, we put it to our extreme test by installing it here—at an alpaca sanctuary. Lifeproof with Petproof Technology is soft, durable and it can stand up to any pet stain. If it can stand up to the animals on this ranch, it can stand up to the pets in your home. For stain and soil-resistance, we have all the proof you need.

Internal testing conducted for demonstration purposes only. Do not attempt. Warranty covers domestic pets and residential use only.

©2024 Home Depot Product Authority, LLC. All rights reserved.

How doers get more done..