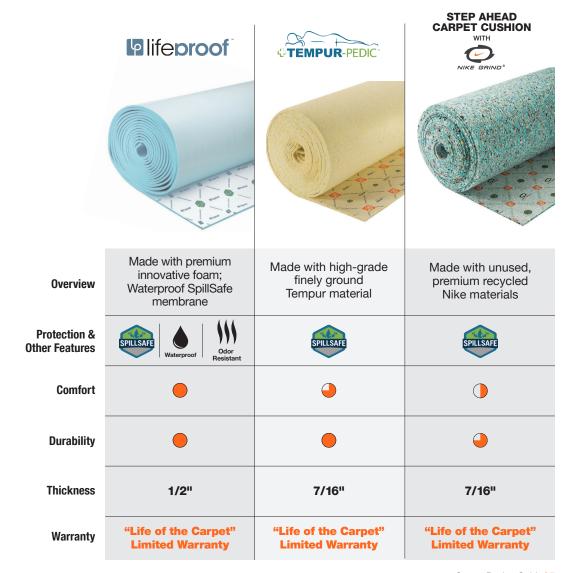

|
| Recommended<br>Pad           | <b>□</b> lifeproof                                           | <b>□</b> lifeproof                 | CTEMPUR-PEDIC*                        | STEP AHEAD WITH ONLY OF THE PROPERTY OF THE PR |

4 | Carpet Buying Guide Carpet Buying Guide | 5

### **CHOOSE YOUR CARPET STYLE**

### What Type of Carpet Is Best for Your Room?

Three main carpet types offer unique features and benefits.



### **Consider the Face Weight of the Carpet**

Carpet piles range from low to medium to high and determine the face weight, or weight of the carpet per square yard, with low pile being the lightest and high pile being the heaviest.



### **CHOOSE YOUR CARPET PADDING**



6 Carpet Buying Guide Carpet Buying Guide

# GET SAMPLES IN STORE OR ONLINE

### In Store

Set up an in-home appointment and receive three free 8" x 8" samples of your choice.

Carpet samples are FREE with a purchase of measure.



### Online

Order carpet samples online and receive free 2-day shipping. Visit homedepot.com/carpet



## **SEE IT IN YOUR SPACE**

See how different styles look in your space with our Roomvo flooring visualizer







Scan to See How It Works



Visit homedepot.com/Roomvo for more details

8 | Carpet Buying Guide | 9 | Carpet Buying Guide | 9

### **SCHEDULE YOUR MEASURE**



## We Come When It Works for You

Once you have selected your carpet, The Home Depot® sends a certified technician to your home to review the rooms to be carpeted, take precise measureme