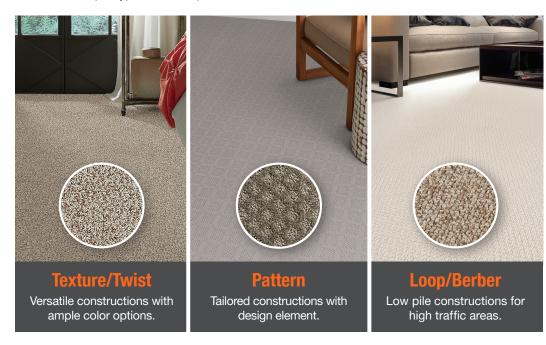

### What Type of Carpet Is Best for Your Room?

Three main carpet types offer unique features and benefits.

### **Consider the Face Weight of the Carpet**

Carpet piles range from low to medium to high and determine the face weight, or weight of the carpet per square yard, with low pile being the lightest and high pile being the heaviest.