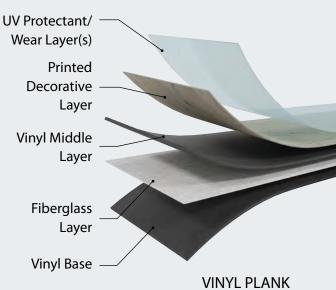

#### **USE BENEATH:**

Laminate, Luxury Vinyl Planks (4mm+), WPC, Engineered Wood

#### **COMPATIBLE FLOORING**

To help you make the best purchase for your home, below are select flooring solutions which are compatible with premium **QuietWalk** underlayment.

LAMINATE