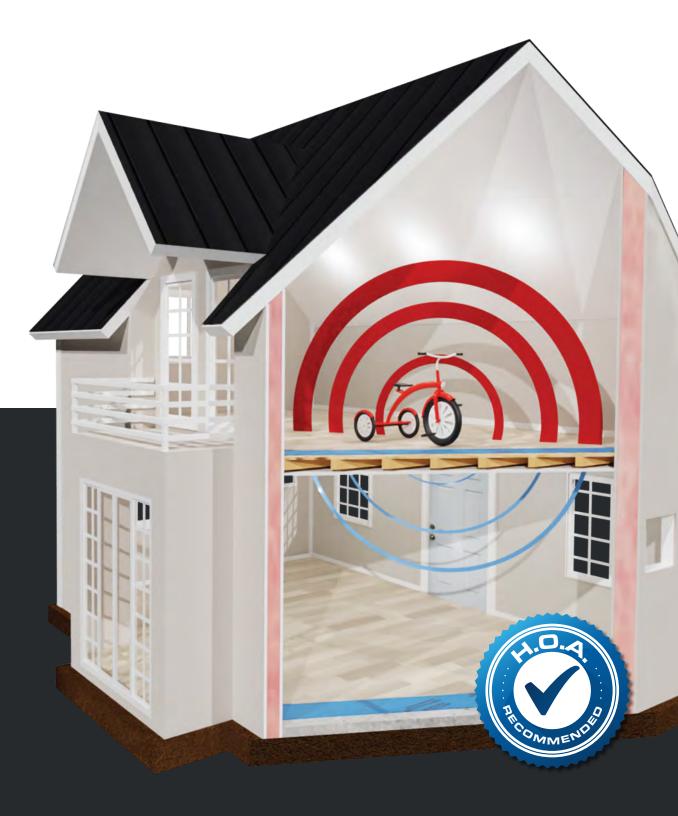

### THE STRONG SILENT TYPE

Give us your energetic kids, playful pets, busy schedules, music and television. QuietWalk's incredible sound management helps you live peacefully with others without worry!

QuietWalk's dense, patented fiber construction absorbs and controls both impact and ambient sound to create a comfortable living space for everyone!

Moving furniture, playing fetch with Fido, kids jumping, and people walking are all great examples of what can cause impact sound within your home.

QuietWalk plays a huge roll in reducing these transmitted noises so that the fun above doesn't affect the room below.

# 66 (STC) AMBIENT SOUND The higher the STC number, the better the noise control!

A full house isn't complete without talking, laughter, listening to music, or just relaxing and watch TV.

QuietWalk lets you do what you love without disturbing others by creating a barrier that reduces noise transmitted to upper levels by these everyday activities.