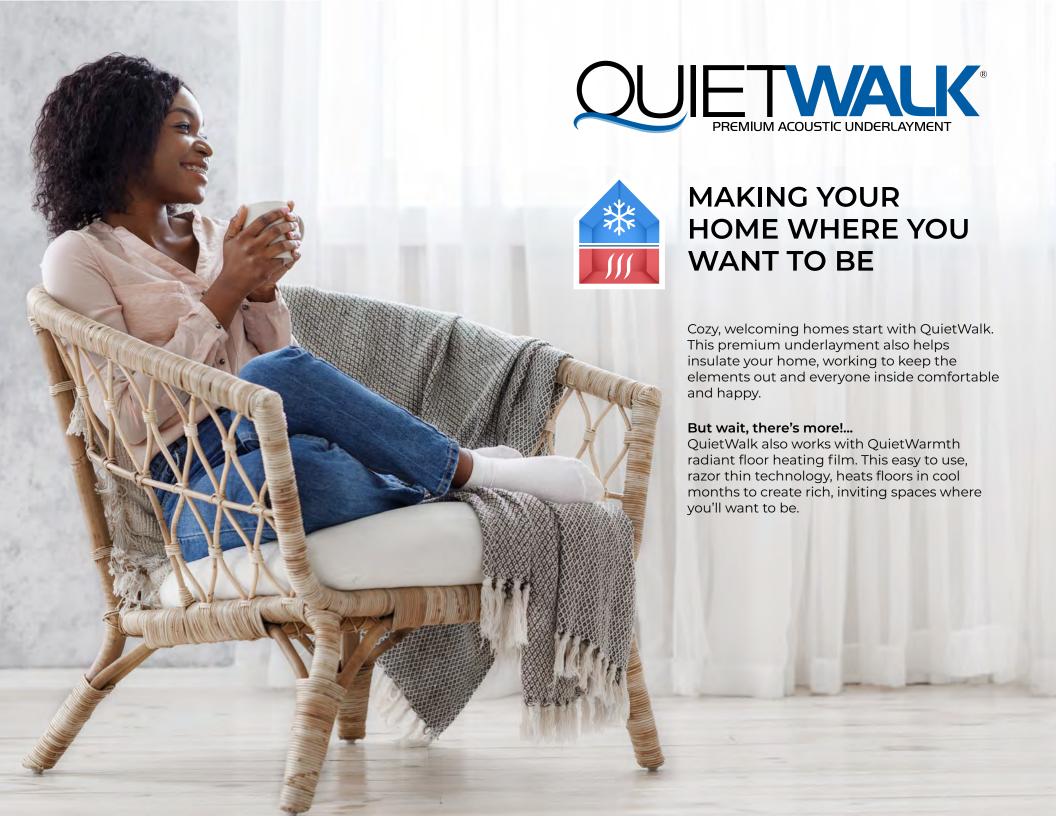

### FOR FLOORS YOU WANT TO LIVE ON

**QuietWarmth** is a flexible, ultra-efficient radiant heat film that delivers ultimate thermal comfort by gently warming all types of floating floors with energy efficiency and low cost consumption.

#### LUXURY FEEL WITHOUT THE PRICE!

Available WIFI thermostat compatible with smart phone & smart home automation

- Thinner than a credit card, will not raise floor height
- Easy to install
  - Low energy consumption, runs on pennies per day!