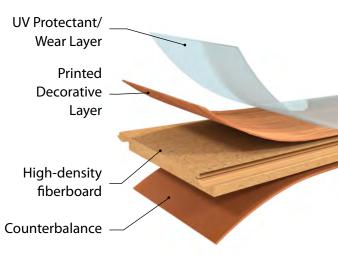

#### **COMPATIBLE FLOORING**

To help you make the best purchase for your home, below are select flooring solutions which are compatible with premium **QuietWalk** underlayment.

LAMINATE