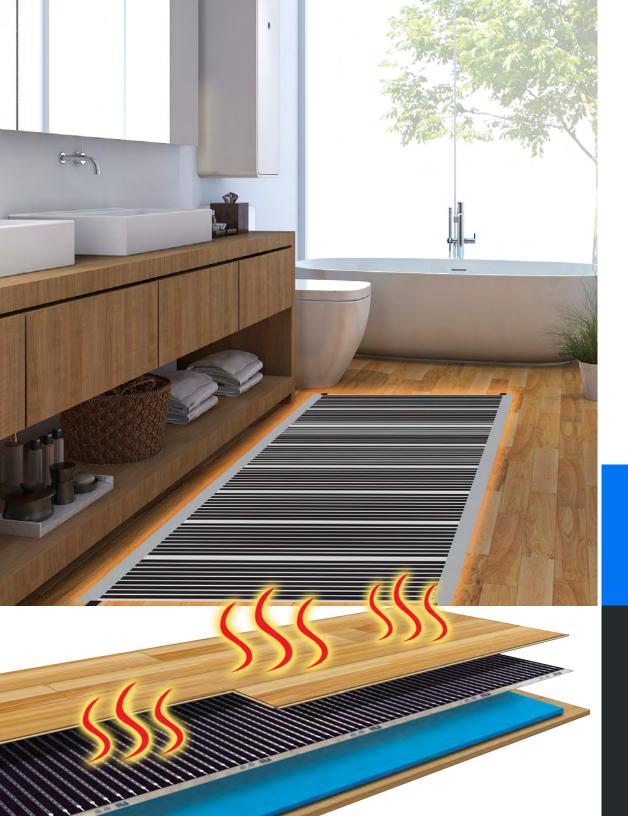

### FOR FLOORS YOU WANT TO LIVE ON

**QuietWarmth** is a flexible, ultra-efficient radiant heat film that delivers ultimate thermal comfort by gently warming all types of floating floors with energy efficiency and low cost consumption.

#### LUXURY FEEL WITHOUT THE PRICE!

Available WIFI thermostat compatible with smart phone & smart home automation

- Thinner than a credit card, will not raise floor height
- Easy to install
  - Low energy consumption, runs on pennies per day!

#### **USE BENEATH:**

Laminate, Luxury Vinyl Planks (4mm+), WPC, Engineered Wood