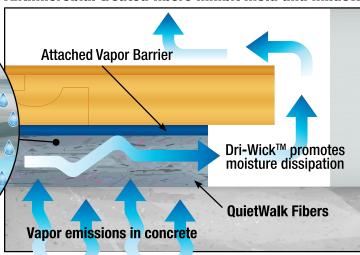

From spills to busy daily life, QuietWalk has you covered!

Water Protection

Compression Resistant

Sound Reduction

Insulating Value

Environmentally Friendly

**QuietWalk's** patented, recycled, fiber structure aggressively attacks subfloor moisture by wicking and dispersing it throughout the pad to draw it up and away.

This action is called DriWick Technology which promotes moisture dissipation, allowing it to evaporate and escape.

Here's how it works: