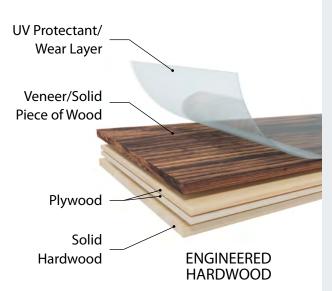

#### **USE BENEATH:**

Laminate, Luxury Vinyl Planks (4mm+), WPC, Engineered Wood

#### **COMPATIBLE FLOORING**

To help you make the best purchase for your home, below are select flooring solutions which are compatible with premium **QuietWalk** underlayment.

LAMINATE