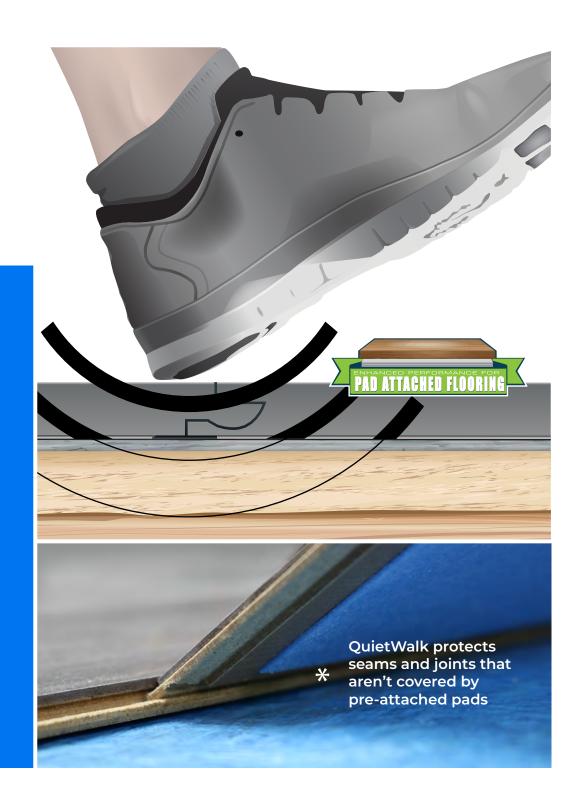

## PERFECT FOR PAD ATTACHED FLOORING

#### **WORKS WELL WITH OTHERS!**

QuietWalk knows that flooring used in everyday life needs all the muscle it can get. That's why it's the perfect complement flooring even with planks that have pre-attached pads.

#### But why use both?

Attached pad flooring is a great start to providing support to your floor, however, complete moisture control, sound management, support and insulation can not happen without the uninterrupted coverage of QuietWalk.

This is because QuietWalk's dense, uncrushable, construction provides continuous support to the seam and click together mechanism where pre-attached pads can't reach, making it the perfect combo for pad attached floors that can handle everyday life!