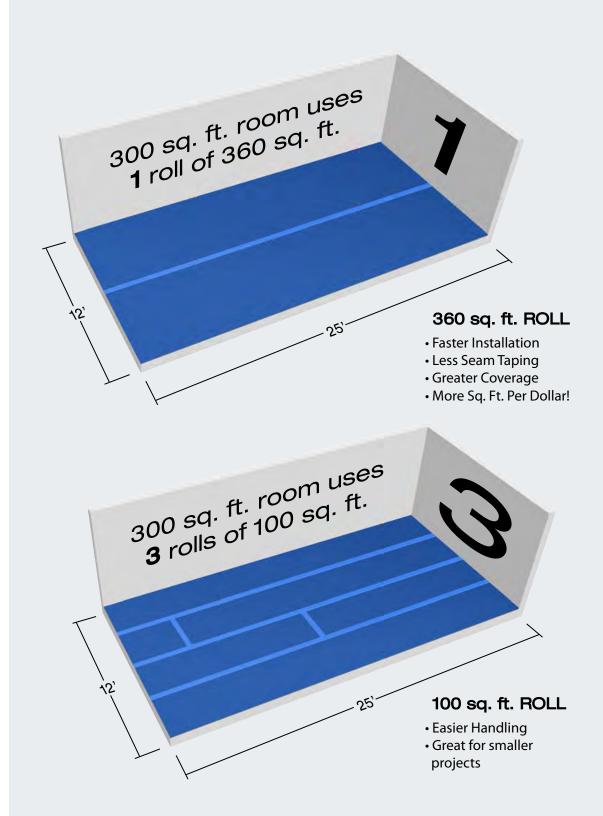

#### BECAUSE DIFFERENT ROOMS NEED DIFFERENT ROLL SIZES!

Making the most of each roll not only reduces waste but also helps you save you money for the things you love. That's why we produce QuietWalk in two convenient sizes! Choose from either a 360 square foot roll (6' x 60') or 100 square foot roll (3' x 33.3') to easily and efficiently cover each project!

360 sq. ft. ROLL