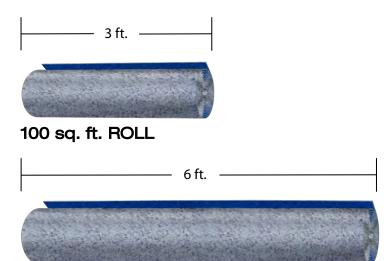

#### BECAUSE DIFFERENT ROOMS NEED DIFFERENT ROLL SIZES!

Making the most of each roll not only reduces waste but also helps you save you money for the things you love. That's why we produce QuietWalk in two convenient sizes! Choose from either a 360 square foot roll (6' x 60') or 100 square foot roll (3' x 33.3') to easily and efficiently cover each project!

360 sq. ft. ROLL