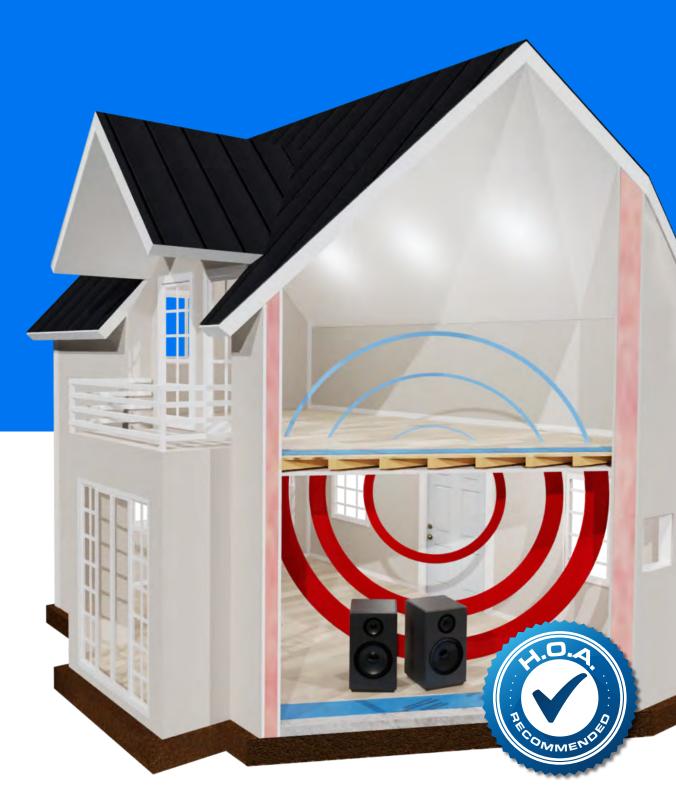

### THE STRONG SILENT TYPE

Give us your energetic kids, playful pets, busy schedules, music and television. QuietWalk's incredible sound management helps you live peacefully with others without worry!

QuietWalk's dense, patented fiber construction absorbs and controls both impact and ambient sound to create a comfortable living space for everyone!

Moving furniture, playing fetch with Fido, kids jumping, and people walking are all great examples of what can cause impact sound within your home.

QuietWalk plays a huge roll in reducing these transmitted noises so that the fun above doesn't affect the room below.

# 66 (STC) AMBIENT SOUND The higher the STC number, the better the noise control!

A full house isn't complete without talking, laughter, listening to music, or just relaxing and watch TV.

QuietWalk lets you do what you love without disturbing others by creating a barrier that reduces noise transmitted to upper levels by these everyday activities.