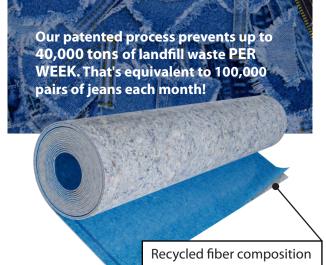

#### RECYCLED STRUCTURE

2,083,007,536 square feet of QuietWalk material has been sold since 1998, that's equal to 74.72 square miles (over 3 times the size of Manhattan), or about 36,163 football fields. Most of the fibers used in all of this QuietWalk would have previously ended up in landfills!

Premium Underlayment

Better products for your home and the environment

Used fiber mareiral