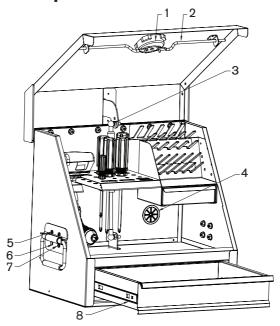

# **PARTS LIST**

18" x 12" Shopbox

The keys are taped to the top storage area of the chest.

| REF | DESCRIPTION            | PART NUMBER | QTY |
|-----|------------------------|-------------|-----|
| 1   | Lock and Key (E01-E20) | 231365      | 1   |
| 2   | Locking Bar            | 321320      | 2   |
| 3   | Gas Shock              | 231330      | 1   |
| 4   | Grommet                | 231302      | 1   |
| 5   | Side Handle            | 231361      | 2   |
| 6   | Screws for Side Handle | 231362      | 8   |
| 7   | Nuts for Side Handle   | 231363      | 8   |
| 8   | Slide Set              | 231309      | 1   |

## SIDE HANDLE INSTALLATION

The side handles need to be installed. Attach each side handle using the screws and nuts provided. Refer to the illustration below that matches your model.

#### **SMALL PARTS TRAY**

The SB180DB includes a small parts tray. To remove, tip the tray upwards.