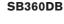

## SIDE HANDLE INSTALLATION

The side handles need to be installed. Attach each side handle using the screws and nuts provided. Refer to the illustration below that matches your model.