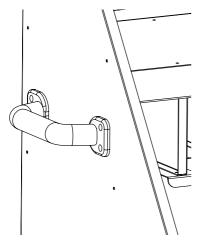

## SIDE HANDLE INSTALLATION

The side handles need to be installed. Attach each side handle using the screws and nuts provided. Refer to the illustration below that matches your model.