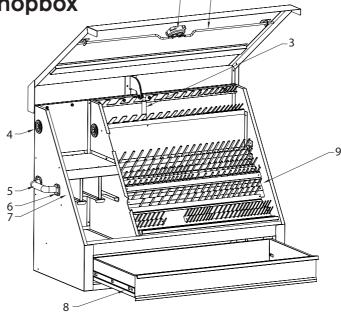

# **PARTS LIST**

36" x 17" Shopbox

SB360DB

The keys are taped to the top storage area of the chest.

| REF | DESCRIPTION            | PART NUMBER | QTY |
|-----|------------------------|-------------|-----|
| 1   | Lock and Key (E01-E20) | 231365      | 1   |
| 2   | Locking Bar            | 231318      | 2   |
| 3   | Gas Shock              | 231333      | 1   |
| 4   | Grommet                | 231301      | 2   |
| 5   | Side Handle            | 231336      | 2   |
| 6   | Screws for Side Handle | 231337      | 8   |
| 7   | Nuts for Side Handle   | 231310      | 8   |
| 8   | Slide Set              | 231311      | 1   |
| 9   | Gas Strut              | 231312      | 2   |

## SIDE HANDLE INSTALLATION

The side handles need to be installed. Attach each side handle using the screws and nuts provided. Refer to the illustration below that matches your model.