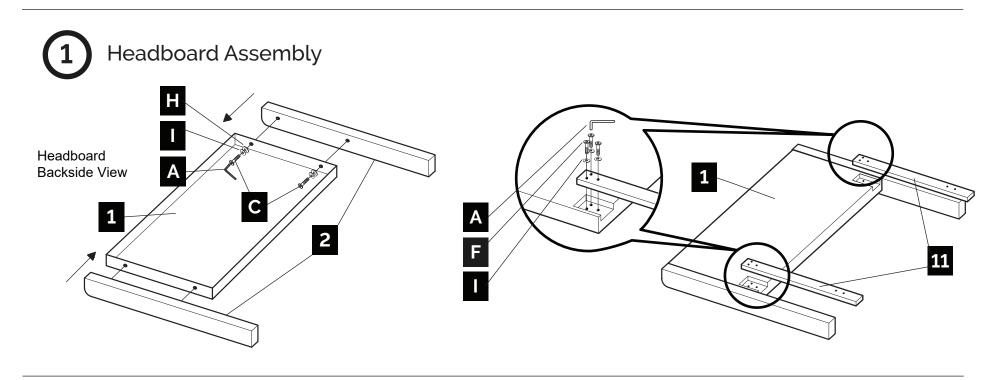

# **ASSEMBLY INSTRUCTIONS**

| 1  | Headboard              | 1 pc.                                                                        |
|----|------------------------|------------------------------------------------------------------------------|
| 2  | Headboard Wings        | 2 pcs.                                                                       |
| 3  | Footboard              | 1 pc.                                                                        |
| 4  | Top Side Rails         | 2 pcs.                                                                       |
| 5  | Bottom Side Rails      | 2 pcs.                                                                       |
| 6  | Footboard Legs         | 2 pcs.                                                                       |
| 7  | Side Rail Support Legs | 2 pcs.                                                                       |
| 8  | Bed Slats              | 2 Sets (14pcs)                                                               |
| 9  | Center Legs            | O pcs. for Twin/Twin XL<br>4 pcs. for Full/Queen<br>8 pcs. for King/Cal King |
| 10 | Center Supports        | O pcs. for Twin/Twin XL<br>2 pcs. for Full/Queen<br>4 pcs. for King/Cal King |
| 11 | Headboard Legs         | 2 pcs.                                                                       |

| Α |           | 65mm Allen Key        | 1 pc.                                                                        |
|---|-----------|-----------------------|------------------------------------------------------------------------------|
| В |           | JCBC Bolts (M6x30mm)  | 8 pcs.                                                                       |
| С |           | JCBC Bolts (M6x40mm)  | 4 pcs.                                                                       |
| D | Character | Wood Screws (M4x32mm) | 28 pcs.                                                                      |
| Е |           | 70mm Allen Key        | 1 pc.                                                                        |
| F |           | JCBC Bolts (M6x50mm)  | 6 pcs.                                                                       |
| G |           | JCBC Bolts (M6x60mm)  | O pcs. for Twin/Twin XL<br>4 pcs. for Full/Queen<br>8 pcs. for King/Cal King |
| Н |           | M6 Washers            | 12 pcs.                                                                      |
| I | P         | M6 Spring Washers     | 10 pcs.                                                                      |
| J |           | Leg Adjusters         | O pcs. for Twin/Twin XL<br>4 pcs. for Full/Queen<br>8 pcs. for King/Cal King |
| K | (i)       | JCBB Bolts (M8x20mm)  | 8 pcs.                                                                       |