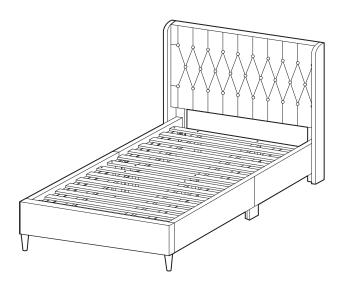

# **ASSEMBLY INSTRUCTIONS**

| 1  | Headboard              | 1 pc.                                                                        |
|----|------------------------|------------------------------------------------------------------------------|
| 2  | Headboard Wings        | 2 pcs.                                                                       |
| 3  | Footboard              | 1 pc.                                                                        |
| 4  | Top Side Rails         | 2 pcs.                                                                       |
| 5  | Bottom Side Rails      | 2 pcs.                                                                       |
| 6  | Footboard Legs         | 2 pcs.                                                                       |
| 7  | Side Rail Support Legs | 2 pcs.                                                                       |
| 8  | Bed Slats              | 2 Sets (14pcs)                                                               |
| 9  | Center Legs            | O pcs. for Twin/Twin XL<br>4 pcs. for Full/Queen<br>8 pcs. for King/Cal King |
| 10 | Center Supports        | O pcs. for Twin/Twin XL<br>2 pcs. for Full/Queen<br>4 pcs. for King/Cal King |
| 11 | Headboard Legs         | 2 pcs.                                                                       |

| Α |           | 65mm Allen Key        | 1 pc.                                                                        |
|---|-----------|-----------------------|------------------------------------------------------------------------------|
| В |           | JCBC Bolts (M6x30mm)  | 8 pcs.                                                                       |
| С |           | JCBC Bolts (M6x40mm)  | 4 pcs.                                                                       |
| D | Character | Wood Screws (M4x32mm) | 28 pcs.                                                                      |
| Е |           | 70mm Allen Key        | 1 pc.                                                                        |
| F |           | JCBC Bolts (M6x50mm)  | 6 pcs.                                                                       |
| G |           | JCBC Bolts (M6x60mm)  | O pcs. for Twin/Twin XL<br>4 pcs. for Full/Queen<br>8 pcs. for King/Cal King |
| Н |           | M6 Washers            | 12 pcs.                                                                      |
| I | P         | M6 Spring Washers     | 10 pcs.                                                                      |
| J |           | Leg Adjusters         | O pcs. for Twin/Twin XL<br>4 pcs. for Full/Queen<br>8 pcs. for King/Cal King |
| K | (i)       | JCBB Bolts (M8x20mm)  | 8 pcs.                                                                       |

TOOLS NEEDED: Phillips Screwdriver

Note that King and Cal King sizes include two center support rails per slat set. Twin and Twin XL sizes do not include center support rails.

Lift the bed with two or more people. Dragging the bed may cause damage.