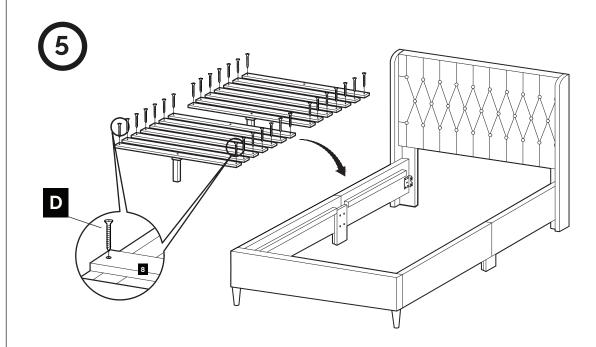

# **ASSEMBLY INSTRUCTIONS**

| 1  | Headboard              | 1 pc.                                                                        |
|----|------------------------|------------------------------------------------------------------------------|
| 2  | Headboard Wings        | 2 pcs.                                                                       |
| 3  | Footboard              | 1 pc.                                                                        |
| 4  | Top Side Rails         | 2 pcs.                                                                       |
| 5  | Bottom Side Rails      | 2 pcs.                                                                       |
| 6  | Footboard Legs         | 2 pcs.                                                                       |
| 7  | Side Rail Support Legs | 2 pcs.                                                                       |
| 8  | Bed Slats              | 2 Sets (14pcs)                                                               |
| 9  | Center Legs            | O pcs. for Twin/Twin XL<br>4 pcs. for Full/Queen<br>8 pcs. for King/Cal King |
| 10 | Center Supports        | O pcs. for Twin/Twin XL<br>2 pcs. for Full/Queen<br>4 pcs. for King/Cal King |
| 11 | Headboard Legs         | 2 pcs.                                                                       |

| Α |           | 65mm Allen Key        | 1 pc.                                                                        |
|---|-----------|-----------------------|------------------------------------------------------------------------------|
| В |           | JCBC Bolts (M6x30mm)  | 8 pcs.                                                                       |
| С |           | JCBC Bolts (M6x40mm)  | 4 pcs.                                                                       |
| D | Character | Wood Screws (M4x32mm) | 28 pcs.                                                                      |
| Е |           | 70mm Allen Key        | 1 pc.                                                                        |
| F |           | JCBC Bolts (M6x50mm)  | 6 pcs.                                                                       |
| G |           | JCBC Bolts (M6x60mm)  | O pcs. for Twin/Twin XL<br>4 pcs. for Full/Queen<br>8 pcs. for King/Cal King |
| Н |           | M6 Washers            | 12 pcs.                                                                      |
| I | P         | M6 Spring Washers     | 10 pcs.                                                                      |
| J |           | Leg Adjusters         | O pcs. for Twin/Twin XL<br>4 pcs. for Full/Queen<br>8 pcs. for King/Cal King |
| K | (i)       | JCBB Bolts (M8x20mm)  | 8 pcs.                                                                       |