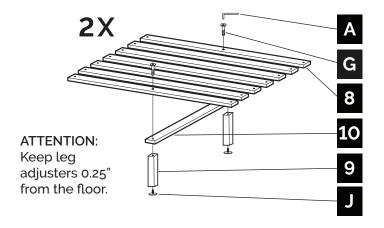

# **ASSEMBLY INSTRUCTIONS**

| 1  | Headboard              | 1 pc.                                                                        |
|----|------------------------|------------------------------------------------------------------------------|
| 2  | Headboard Wings        | 2 pcs.                                                                       |
| 3  | Footboard              | 1 pc.                                                                        |
| 4  | Top Side Rails         | 2 pcs.                                                                       |
| 5  | Bottom Side Rails      | 2 pcs.                                                                       |
| 6  | Footboard Legs         | 2 pcs.                                                                       |
| 7  | Side Rail Support Legs | 2 pcs.                                                                       |
| 8  | Bed Slats              | 2 Sets (14pcs)                                                               |
| 9  | Center Legs            | O pcs. for Twin/Twin XL<br>4 pcs. for Full/Queen<br>8 pcs. for King/Cal King |
| 10 | Center Supports        | O pcs. for Twin/Twin XL<br>2 pcs. for Full/Queen<br>4 pcs. for King/Cal King |
| 11 | Headboard Legs         | 2 pcs.                                                                       |

| Α |           | 65mm Allen Key        | 1 pc.                                                                        |
|---|-----------|-----------------------|------------------------------------------------------------------------------|
| В |           | JCBC Bolts (M6x30mm)  | 8 pcs.                                                                       |
| С |           | JCBC Bolts (M6x40mm)  | 4 pcs.                                                                       |
| D | Character | Wood Screws (M4x32mm) | 28 pcs.                                                                      |
| Е |           | 70mm Allen Key        | 1 pc.                                                                        |
| F |           | JCBC Bolts (M6x50mm)  | 6 pcs.                                                                       |
| G |           | JCBC Bolts (M6x60mm)  | O pcs. for Twin/Twin XL<br>4 pcs. for Full/Queen<br>8 pcs. for King/Cal King |
| Н |           | M6 Washers            | 12 pcs.                                                                      |
| I | P         | M6 Spring Washers     | 10 pcs.                                                                      |
| J |           | Leg Adjusters         | O pcs. for Twin/Twin XL<br>4 pcs. for Full/Queen<br>8 pcs. for King/Cal King |
| K | (i)       | JCBB Bolts (M8x20mm)  | 8 pcs.                                                                       |

TOOLS NEEDED: Phillips Screwdriver

Note that King and Cal King sizes include two center support rails per slat set. Twin and Twin XL sizes do not include center support rails.

Lift the bed with two or more people. Dragging the bed may cause damage.