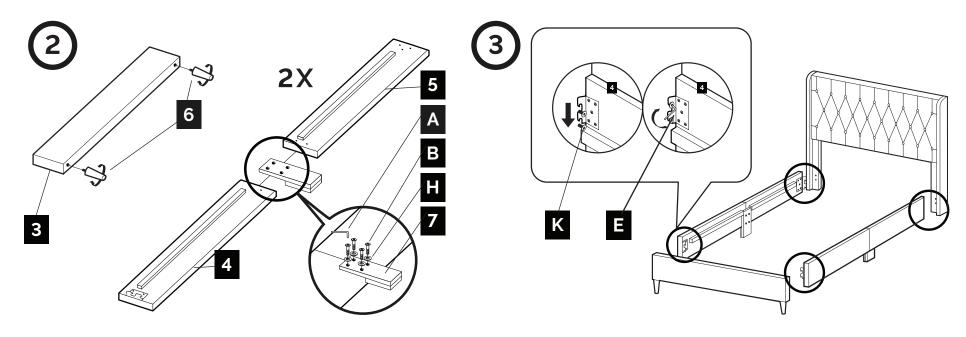

# **ASSEMBLY INSTRUCTIONS**

| 1  | Headboard              | 1 pc.                                                                        |
|----|------------------------|------------------------------------------------------------------------------|
| 2  | Headboard Wings        | 2 pcs.                                                                       |
| 3  | Footboard              | 1 pc.                                                                        |
| 4  | Top Side Rails         | 2 pcs.                                                                       |
| 5  | Bottom Side Rails      | 2 pcs.                                                                       |
| 6  | Footboard Legs         | 2 pcs.                                                                       |
| 7  | Side Rail Support Legs | 2 pcs.                                                                       |
| 8  | Bed Slats              | 2 Sets (14pcs)                                                               |
| 9  | Center Legs            | O pcs. for Twin/Twin XL<br>4 pcs. for Full/Queen<br>8 pcs. for King/Cal King |
| 10 | Center Supports        | O pcs. for Twin/Twin XL<br>2 pcs. for Full/Queen<br>4 pcs. for King/Cal King |
| 11 | Headboard Legs         | 2 pcs.                                                                       |

| Α |           | 65mm Allen Key        | 1 pc.                                                                        |
|---|-----------|-----------------------|------------------------------------------------------------------------------|
| В |           | JCBC Bolts (M6x30mm)  | 8 pcs.                                                                       |
| С |           | JCBC Bolts (M6x40mm)  | 4 pcs.                                                                       |
| D | Character | Wood Screws (M4x32mm) | 28 pcs.                                                                      |
| Е |           | 70mm Allen Key        | 1 pc.                                                                        |
| F |           | JCBC Bolts (M6x50mm)  | 6 pcs.                                                                       |
| G |           | JCBC Bolts (M6x60mm)  | O pcs. for Twin/Twin XL<br>4 pcs. for Full/Queen<br>8 pcs. for King/Cal King |
| Н |           | M6 Washers            | 12 pcs.                                                                      |
| I | P         | M6 Spring Washers     | 10 pcs.                                                                      |
| J |           | Leg Adjusters         | O pcs. for Twin/Twin XL<br>4 pcs. for Full/Queen<br>8 pcs. for King/Cal King |
| K | (i)       | JCBB Bolts (M8x20mm)  | 8 pcs.                                                                       |