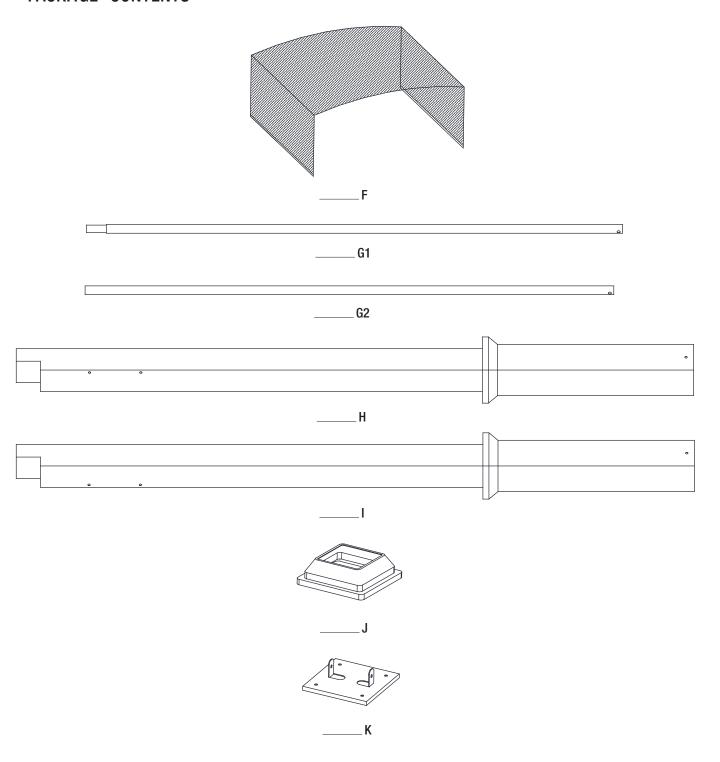

| Part       | Description          | Quantity |
|------------|----------------------|----------|
| A1         | Left Raffter,Female  | 1        |
| A2         | Left Raffter,Male    | 1        |
| B1         | Center Rafter,Female | 5        |
| B2         | Center Rafter,Male   | 5        |
| <b>C</b> 1 | Right Rafter, Female | 1        |
| C2         | Right Rafter,Male    | 1        |
| D1         | Rear Beam,Male       | 1        |
| D2         | Rear Beam,Female     | 1        |
| E1         | Front Beam, Male     | 1        |
| E2         | Front Beam,Female    | 1        |
| F          | Canopy               | 1        |
| G1         | Rod,Male             | 2        |
| G2         | Rod,Female           | 2        |
| Н          | Post 1               | 2        |
| I          | Post 2               | 2        |
| J          | Post Skirt           | 4        |
| K          | Plate                | 4        |
| L1         | Brace 1              | 2        |
| L2         | Brace 2              | 2        |
| М          | Brace 3              | 2        |
| N          | Brace 4              | 2        |