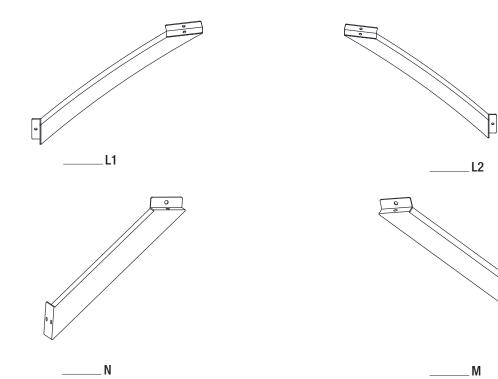

| Part       | Description          | Quantity |
|------------|----------------------|----------|
| A1         | Left Raffter,Female  | 1        |
| A2         | Left Raffter,Male    | 1        |
| B1         | Center Rafter,Female | 5        |
| B2         | Center Rafter,Male   | 5        |
| <b>C</b> 1 | Right Rafter, Female | 1        |
| C2         | Right Rafter,Male    | 1        |
| D1         | Rear Beam,Male       | 1        |
| D2         | Rear Beam,Female     | 1        |
| E1         | Front Beam, Male     | 1        |
| E2         | Front Beam,Female    | 1        |
| F          | Canopy               | 1        |
| G1         | Rod,Male             | 2        |
| G2         | Rod,Female           | 2        |
| Н          | Post 1               | 2        |
| I          | Post 2               | 2        |
| J          | Post Skirt           | 4        |
| K          | Plate                | 4        |
| L1         | Brace 1              | 2        |
| L2         | Brace 2              | 2        |
| М          | Brace 3              | 2        |
| N          | Brace 4              | 2        |