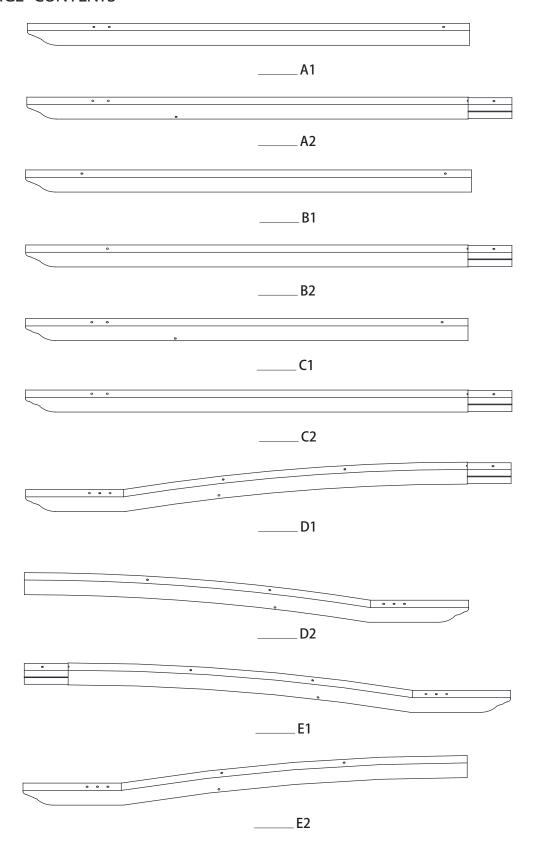

| Part       | Description          | Quantity |
|------------|----------------------|----------|
| A1         | Left Raffter,Female  | 1        |
| A2         | Left Raffter,Male    | 1        |
| B1         | Center Rafter,Female | 5        |
| B2         | Center Rafter,Male   | 5        |
| <b>C</b> 1 | Right Rafter, Female | 1        |
| C2         | Right Rafter,Male    | 1        |
| D1         | Rear Beam,Male       | 1        |
| D2         | Rear Beam,Female     | 1        |
| E1         | Front Beam, Male     | 1        |
| E2         | Front Beam,Female    | 1        |
| F          | Canopy               | 1        |
| G1         | Rod,Male             | 2        |
| G2         | Rod,Female           | 2        |
| Н          | Post 1               | 2        |
| I          | Post 2               | 2        |
| J          | Post Skirt           | 4        |
| K          | Plate                | 4        |
| L1         | Brace 1              | 2        |
| L2         | Brace 2              | 2        |
| М          | Brace 3              | 2        |
| N          | Brace 4              | 2        |