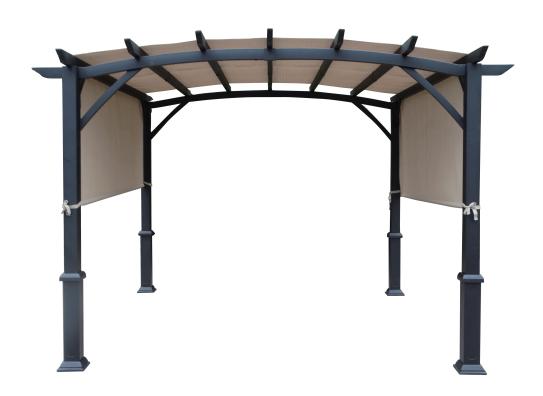

# 10'x10' Curved Roof Pergola

| Part       | Description          | Quantity |
|------------|----------------------|----------|
| A1         | Left Raffter,Female  | 1        |
| A2         | Left Raffter,Male    | 1        |
| B1         | Center Rafter,Female | 5        |
| B2         | Center Rafter,Male   | 5        |
| <b>C</b> 1 | Right Rafter, Female | 1        |
| C2         | Right Rafter,Male    | 1        |
| D1         | Rear Beam,Male       | 1        |
| D2         | Rear Beam,Female     | 1        |
| E1         | Front Beam, Male     | 1        |
| E2         | Front Beam,Female    | 1        |
| F          | Canopy               | 1        |
| G1         | Rod,Male             | 2        |
| G2         | Rod,Female           | 2        |
| Н          | Post 1               | 2        |
| I          | Post 2               | 2        |
| J          | Post Skirt           | 4        |
| K          | Plate                | 4        |
| L1         | Brace 1              | 2        |
| L2         | Brace 2              | 2        |
| М          | Brace 3              | 2        |
| N          | Brace 4              | 2        |