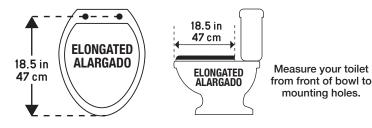

LONGATED Toilet Seat Soft (Closed-Front): White ELONGATED

## **1 YEAR LIMITED WARRANTY**

1 year from date of purchase with proof of purchase.

Ginsey Home Solutions sells its products with the intent that they are free of defects in manufacture and workmanship for a period of one year from the date of original purchase. Ginsey Home Solutions warrants that its products will be free of defects in material and workmanship under normal use and service.

For warranty service call:

Ginsey Home Solutions 2078 Center Square Road Swedesboro, NJ 08085 1-800-257-7844 service@ginsey.com Customer Service is available 8:30am – 5:00pm (EST) Monday – Friday

## Installation Instructions:

Hardware included. All you need is a screwdriver.



Retighten nuts after seat has been in use for several weeks.