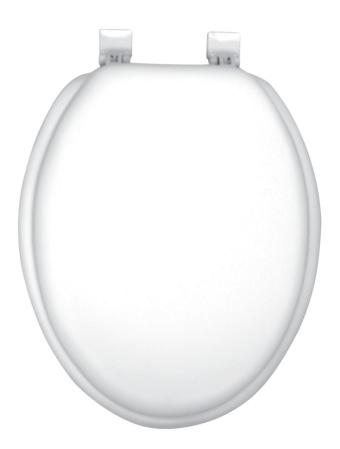

- Unique and Decorative Style
- Easy Installation
- Easy to Clean

## **Care Instructions:**

Clean with soft, damp cloth and mild soap. Do not use abrasive cleansers. Dry with clean, soft cloth.

## 80006 ELONGATED Toilet Seat Soft (Closed-Front): White ELONGATED

## **1 YEAR LIMITED WARRANTY**

1 year from date of purchase with proof of purchase.

Ginsey Home Solutions sells its products with the intent that they are free of defects in manufacture and workmanship for a period of one year from the date of original purchase. Ginsey Home Solutions warrants that its products will be free of defects in material and workmanship under normal use and service.

For warranty service call:

Ginsey Home Solutions 2078 Center Square Road Swedesboro, NJ 08085 1-800-257-7844 service@ginsey.com Custom