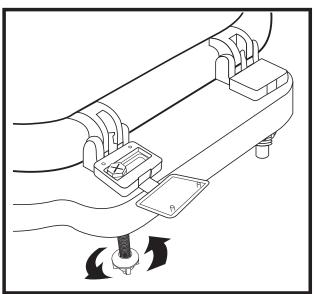

## Installation Instructions:

Hardware included. All you need is a screwdriver.

Retighten nuts after seat has been in use for several weeks.