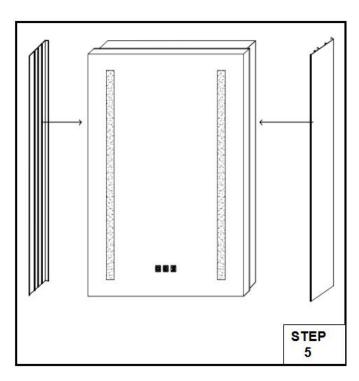

### **PARTS SUPPLIED**

The side panels and cabinets are individually packaged, you need follow the STEP 5 to STEP 7 to install the side panels for hanging walls version, for embedded installation no need install the side boards.