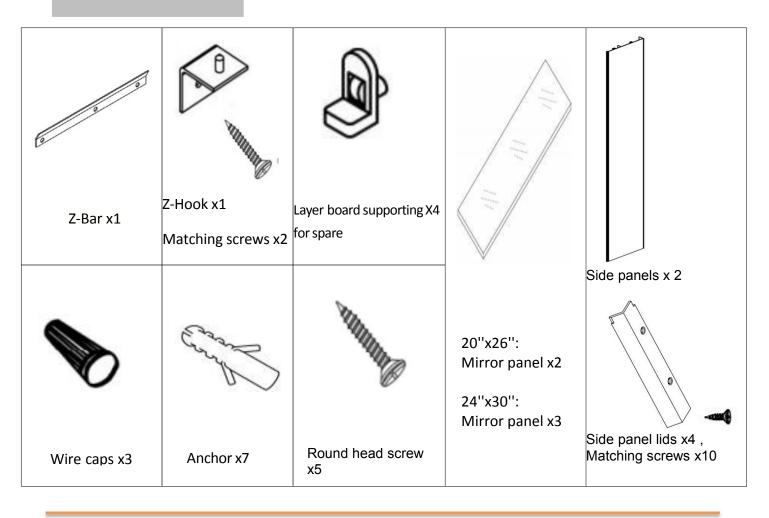

### **PARTS SUPPLIED**

The side panels and cabinets are individually packaged, you need follow the STEP 5 to STEP 7 to install the side panels for hanging walls version, for embedded installation no need install the side boards.