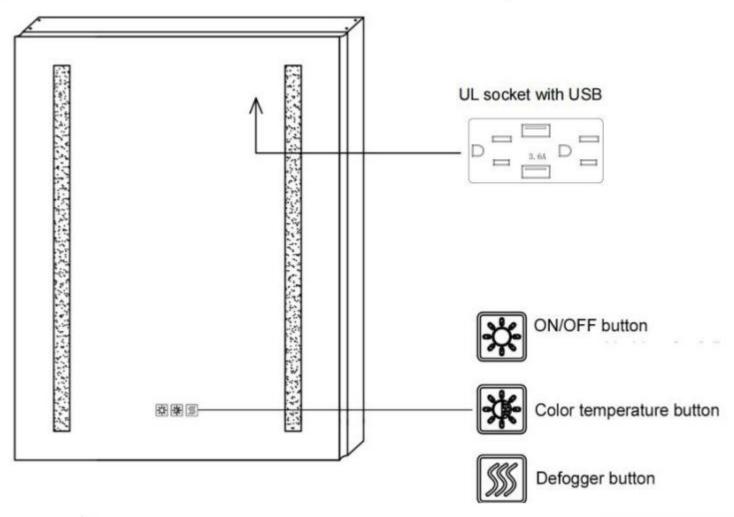

### **Embedded Installation Instructions**

<sup>\*</sup> All diagrams are for reference only. All model dimensions and proportions position will vary.

- Adjusting color temperatures (CCT) between warm white and cool white by long - touching the button for seconds.
- Finish setting by withdrawing your finger when the color reaches the one you need.
- Optional to be wired to wall switch by ON/OFF memory function.

- Short touch the button to turn on/off themirror.
- Long touching the button to adjust the brightness (Dimming).

- Mirror begins to be warm and defog after pressing the defogger button.
- Press again to guit the anti fog function.
- Note: The defogger will stop automatically after 60 minutes of continuous operation to prevent any damage caused by prolonged high temperature.