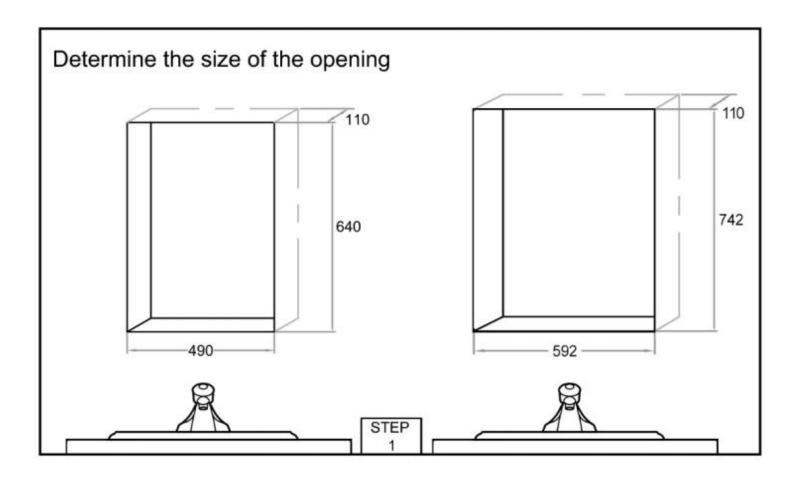

### **PARTS SUPPLIED**

The side panels and cabinets are individually packaged, you need follow the STEP 5 to STEP 7 to install the side panels for hanging walls version, for embedded installation no need install the side boards.