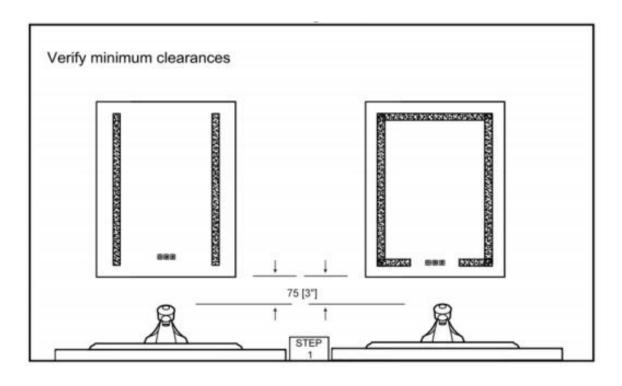

tection when drilling. Take care if drilling on tiled surfaces in case the drill slips.

#### **CAUTION**

The light source of this product is non-changeable light diodes (LED). Do not disassemble the product, as the light diodes can cause damage to the eyes.

NOTE: The important safeguards and instructions that appear in this manual are not meant to cover all possible conditions and situations that may occur. It must be understood that common sense, caution and care are factors that can't be built into any product. These factors must be supplied by the person(s) caring for and operating the fixture. Do not install this fixture in hazardous locations.

Website: Http://www.exbriteusa.com Email: info@exbriteusa.com Hotline: +1 302 336 8180

### **REQUIRTOOLSED**



### **PARTS SUPPLIED**













The side panels and cabinets are individually packaged, you need follow the STEP 5 to STEP 7 to install the side panels for hanging walls version, for embedded installation no need install the side boards.













### **Embedded Installation Instructions**





### **Embedded Installation Instructions**





<sup>\*</sup> All diagrams are for reference only. All model dimensions and proportions position will vary.







- Adjusting color temperatures (CCT) between warm white and cool white by long - touching the button for seconds.
- Finish setting by withdrawing your finger when the color reaches the one you need.
- Optional to be wired to wall switch by ON/OFF memory function.



- Short touch the button to turn on/off themirror.
- Long touching the button to adjust the b