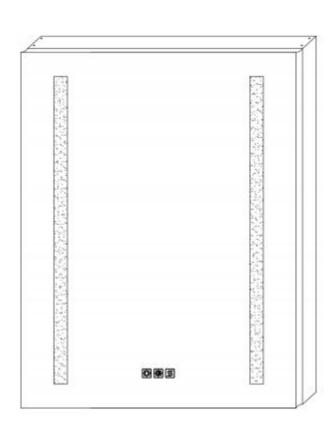

|  | LED Lighted | Medicine Cabinet |
|--|-------------|------------------|
|  |             |                  |
|  |             |                  |
|  |             |                  |
|  |             |                  |
|  |             |                  |
|  |             |                  |
|  |             |                  |
|  |             |                  |
|  |             |                  |
|  |             |                  |
|  |             |                  |
|  |             |                  |
|  |             |                  |
|  |             |                  |
|  |             |                  |
|  |             |                  |
|  |             |                  |
|  |             |                  |
|  |             |                  |
|  |             |                  |

# **Installation and Operating Manual**

Series:

DHJSMC2026V3DKLDX

DHJSMC2026V3DKRDX

Size: W20"xH26"

Series:

DHJSMC2430V3DKLDX

DHJSMC2430V3DKRDX

Size: W24"xH30"