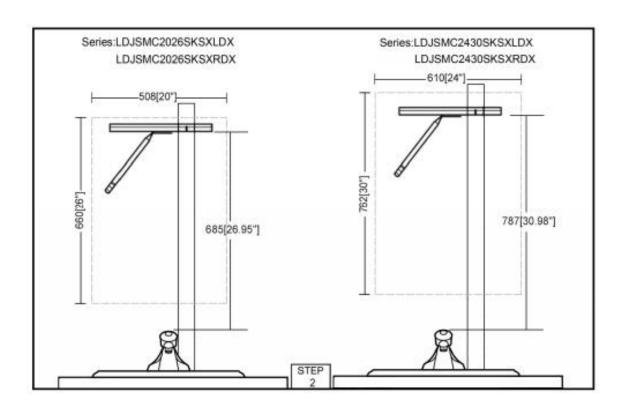

# **Installation and Operating Manual**

Series:

DHJSMC2026V3DKLDX

DHJSMC2026V3DKRDX

Size: W20"xH26"

Series:

DHJSMC2430V3DKLDX

DHJSMC2430V3DKRDX

Size: W24"xH30"

## **INSTALLATION INSTRUCTIONS**