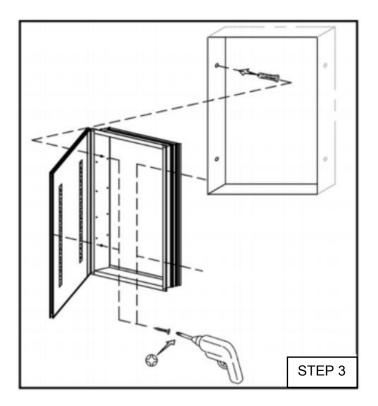

### **Embedded Installation Instructions**

### **Embedded Installation Instructions**

<sup>\*</sup> All diagrams are for reference only. All model dimensions and proportions position will vary.

- Adjusting color temperatures (CCT) between warm white and cool white by long - touching the button for seconds.
- Finish setting by withdrawing your finger when the color reaches the one you need.
- Optional to be wired to wall switch by ON/OFF memory function.