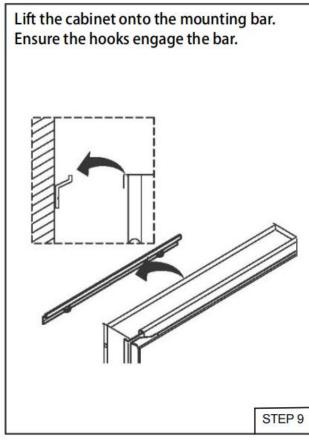

### **PARTS SUPPLIED**

The side panels and cabinets are individually packaged, you need follow the STEP 5 to STEP 7 to install the side panels for hanging walls version, for embedded installation no need install the side boards.