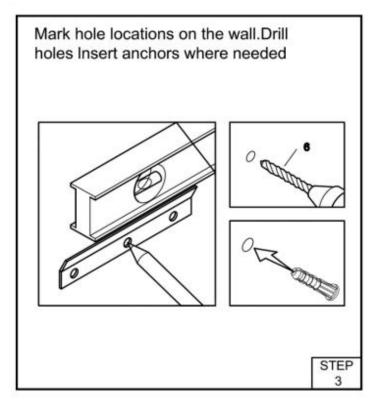

## **INSTALLATION INSTRUCTIONS**

#### INSTALLATION SAFETY

- Inspect the product immediately upon receipt for any possible damage during transportation or missing parts. Handle the product with care and protect against knocks to all sides and edges of the glass.
- •Ensure there are no hidden pipes or cables in the wall before drilling.
- •Wear suitable eye protection when drilling. Take care if drilling on tiled surfaces in case the drill slips.