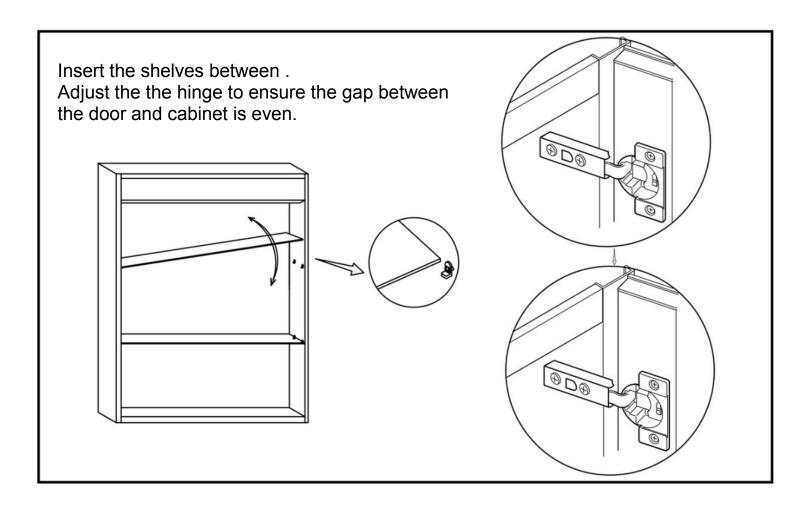

### **PARTS SUPPLIED**

The side panels and cabinets are individually packaged, you need follow the STEP 5 to STEP 7 to install the side panels for hanging walls version, for embedded installation no need install the side boards.