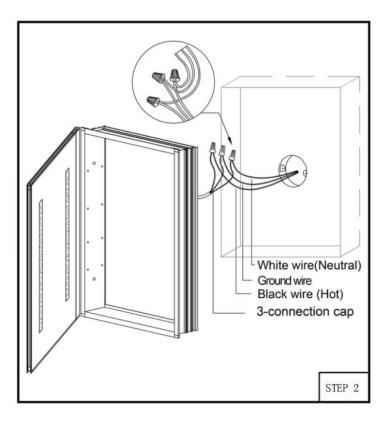

### **Embedded Installation Instructions**

### **Embedded Installation Instructions**

<sup>\*</sup> All diagrams are for reference only. All model dimensions and proportions position will vary.

- Adjusting color temperatures (CCT) between warm white and cool white by long - touching the button for seconds.
- Finish setting by withdrawing your finger when the color reaches the one you need.
- Optional to be wired to wall switch by ON/OFF memory function.