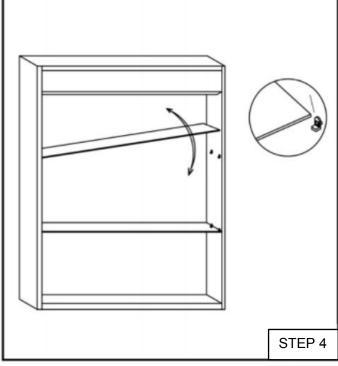

### **Embedded Installation Instructions**

### **Embedded Installation Instructions**

<sup>\*</sup> All diagrams are for reference only. All model dimensions and proportions position will vary.

- Adjusting color temperatures (CCT) between warm white and cool white by long - touching the button for seconds.
- Finish setting by withdrawing your finger when the color reaches the one you need.
- Optional to be wired to wall switch by ON/OFF memory function.