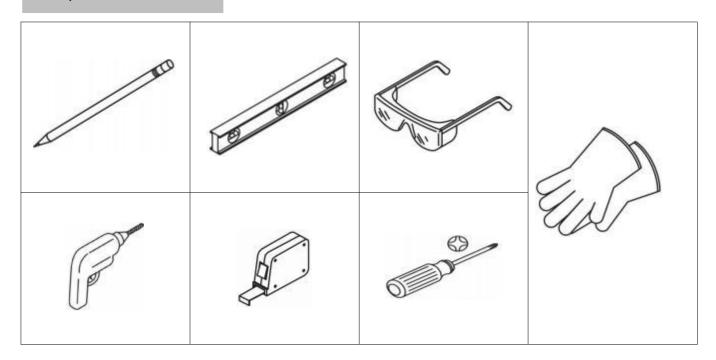

ng.
- •Wear suitable eye protection when drilling. Take care if drilling on tiled surfaces in case the drill slips.

#### **CAUTION**

The light source of this product is non-changeable light diodes (LED). Do not disassemble the product, as the light diodes can cause damage to the eyes.

NOTE: The important safeguards and instructions that appear in this manual are not meant to cover all possible conditions and situations that may occur. It must be understood that common sense, caution and care are factors that can't be built into any product. These factors must be supplied by the person(s) caring for and operating the fixture. Do not install this fixture in hazardous locations.

Website: Http://www.exbriteusa.com Email: info@exbriteusa.com Hotline: +1 302 336 8180

### **REQUIRTOOLSED**



### **PARTS SUPPLIED**













The side panels and cabinets are individually packaged, you need follow the STEP 5 to STEP 7 to install the side panels for hanging walls version, for embedded installation no need install the side boards.













### **Embedded Installation Instructions**





### **Embedded Installation Instructions**





<sup>\*</sup> All diagrams are for reference only. All model dimensions and proportions position will vary.







- Adjusting color temperatures (CCT) between warm white and cool white by long - touching the button for seconds.
- Finish setting by withdrawing your finger when the color reaches the one you need.
- Optional to be wired to wall switch by ON/OFF memory function.



- Short touch the button to turn on/off themirror.
- Long touchin