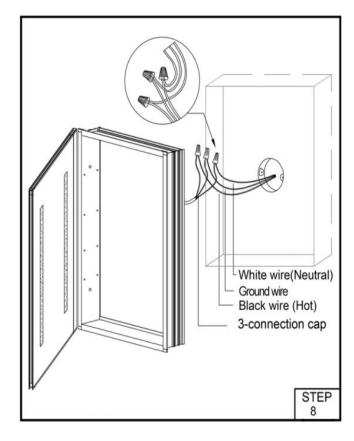

#### **WARNING** Risk of Fire and Electric Shock

- •All fittings must be installed in accordance with current IEE wiring regulations. If in doubt, consult a qualified electrician.
- Switch off the electrical supply at the main circuit board BEFORE installation and maintenance.
- Suitable for indoor use only. This product should be positioned well away from curtains and fabrics. Never cover the mirror.
- •Regularly check the cord, the transformer and all other parts for damage, if any part is damaged the product should not be used.