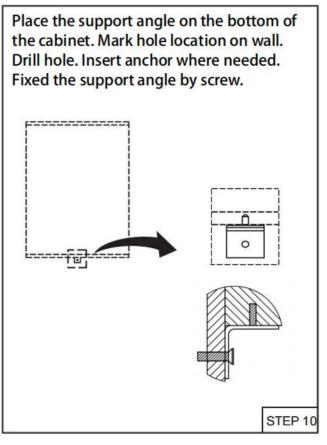

### **PARTS SUPPLIED**

The side panels and cabinets are individually packaged, you need follow the STEP 5 to STEP 7 to install the side panels for hanging walls version, for embedded installation no need install the side boards.