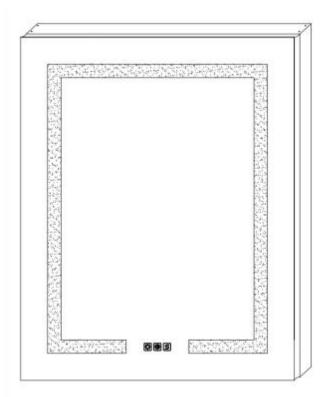

### **Embedded Installation Instructions**

### **Embedded Installation Instructions**

<sup>\*</sup> All diagrams are for reference only. All model dimensions and proportions position will vary.

- Adjusting color temperatures (CCT) between warm white and cool white by long - touching the button for seconds.
- Finish setting by withdrawing your finger when the color reaches the one you need.
- Optional to be wired to wall switch by ON/OFF memory function.