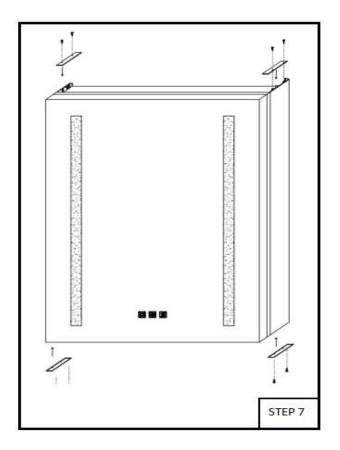

### **PARTS SUPPLIED**

The side panels and cabinets are individually packaged, you need follow the STEP 5 to STEP 7 to install the side panels for hanging walls version, for embedded installation no need install the side boards.