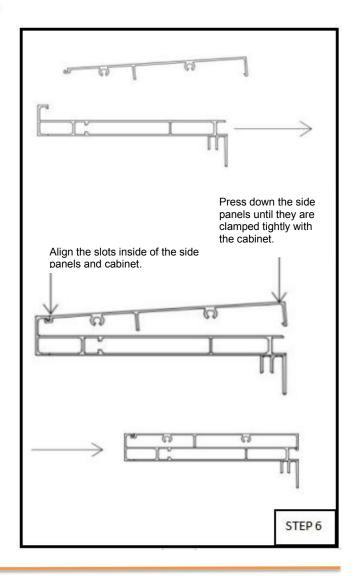

### **PARTS SUPPLIED**

The side panels and cabinets are individually packaged, you need follow the STEP 5 to STEP 7 to install the side panels for hanging walls version, for embedded installation no need install the side boards.