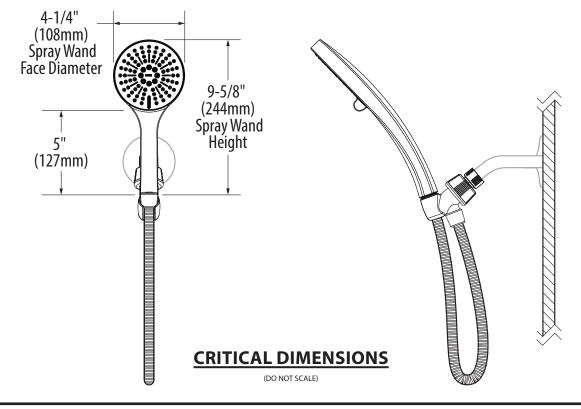

#### DESCRIPTION

- Includes handshower, hose, and bracket
- Spot Resist Brushed Nickel finish
- 60" double interlock spiral chrome hose (metal)
- 1/2" IPS connection

## Iso™ 6-Function Handshower with Bracket & Hose