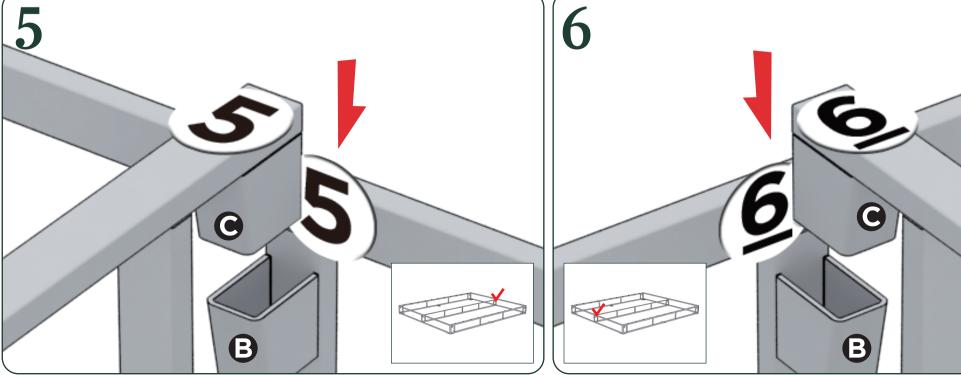

## Easy as 125 Assembly Instruction

Numbers must Match for Secure Assembly

125-6

Quick Snap Standing Mattress Foundation

Available in Full, Queen, King and Cal King sizes