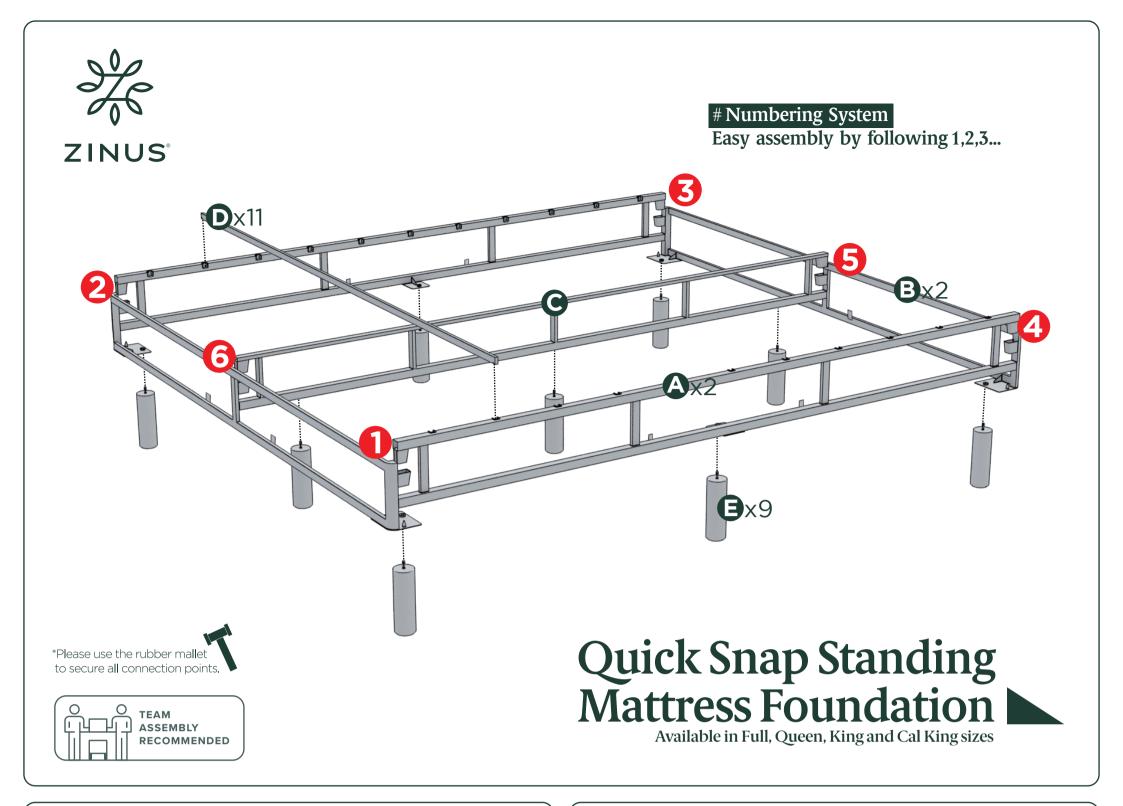

## Easy as 125 Assembly Instruction

Numbers must Match for Secure Assembly

125-6

Quick Snap Standing Mattress Foundation

Available in Full, Queen, King and Cal King sizes