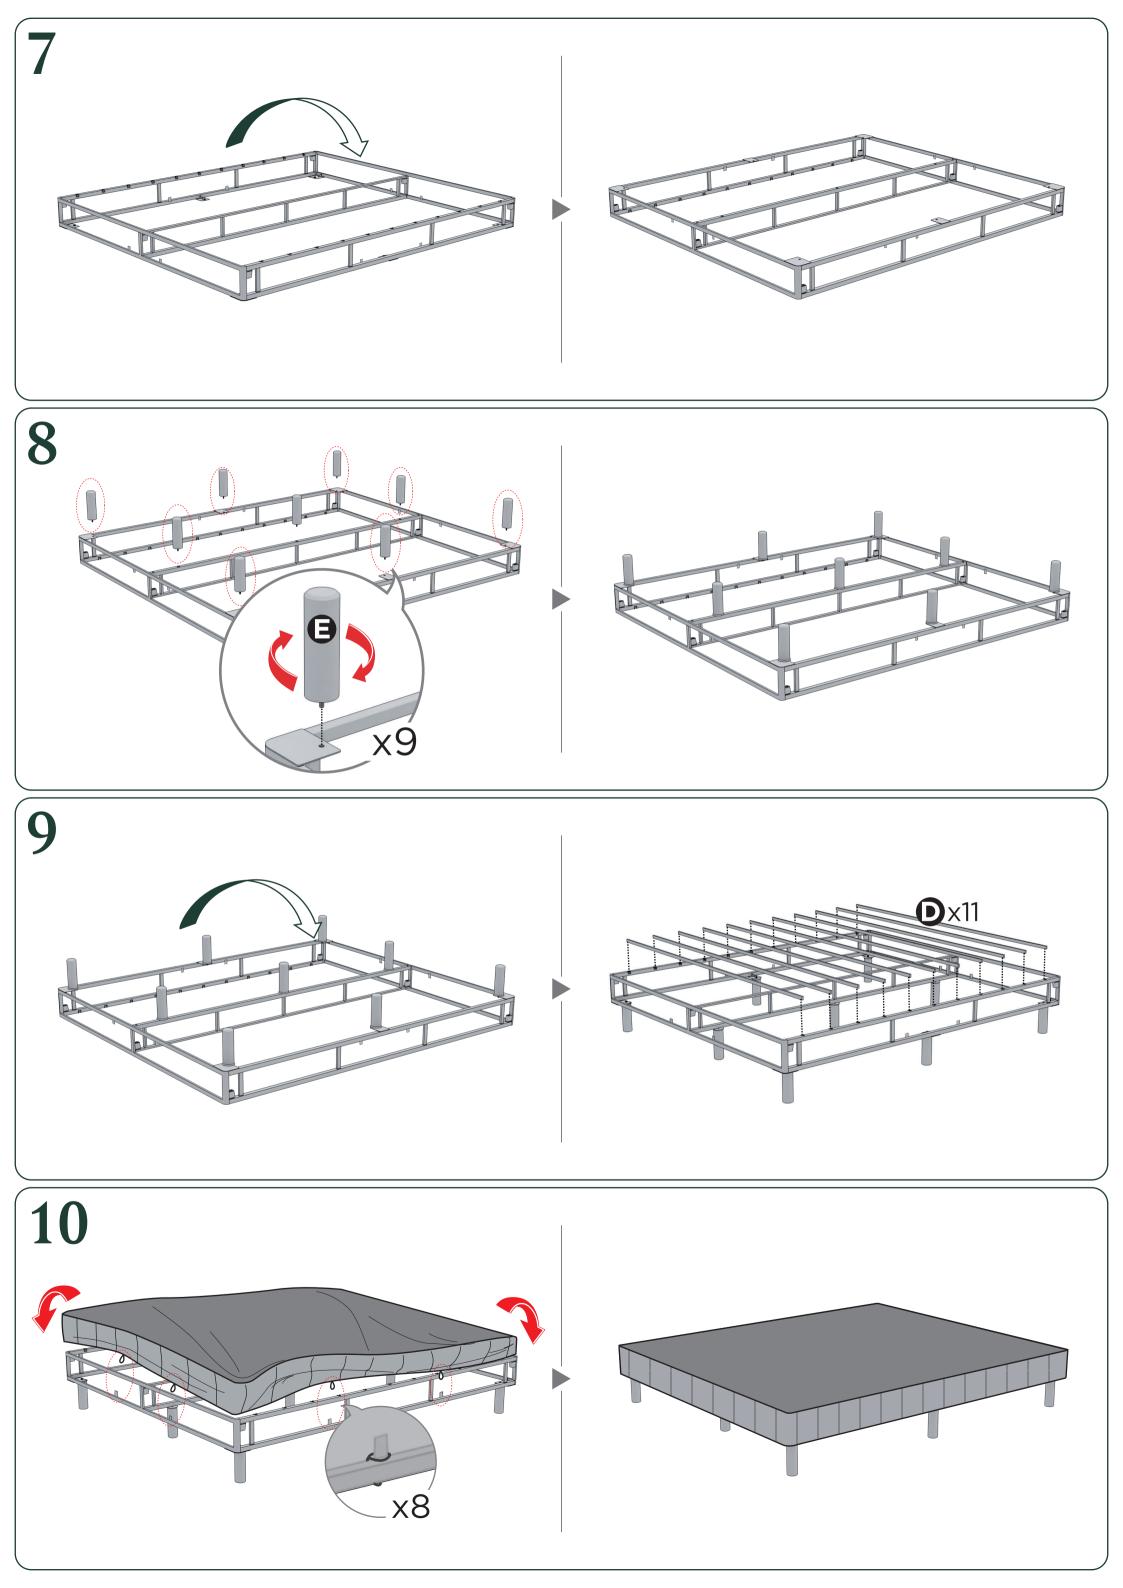

## Easy as 125 Assembly Instruction

Numbers must Match for Secure Assembly

125-6

Quick Snap Standing Mattress Foundation

Available in Full, Queen, King and Cal King sizes