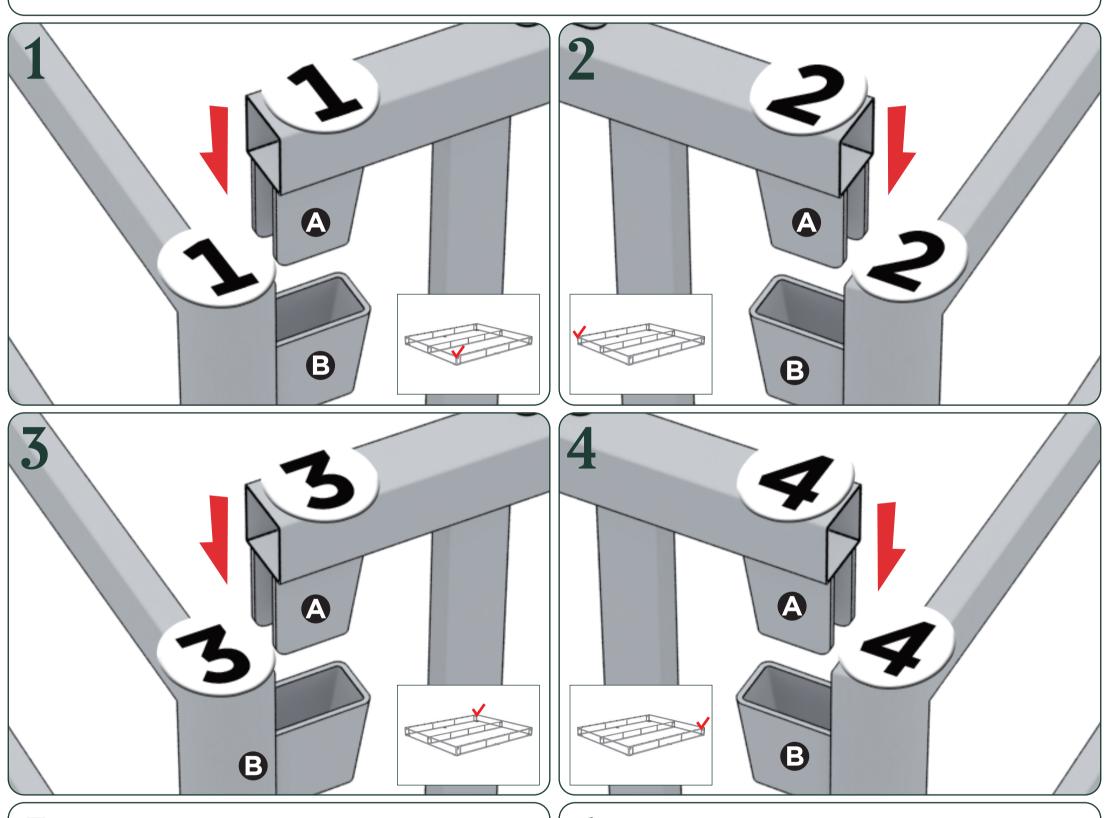

## Easy as 125 Assembly Instruction

Numbers must Match for Secure Assembly

125-6

Quick Snap Standing Mattress Foundation

Available in Full, Queen, King and Cal King sizes