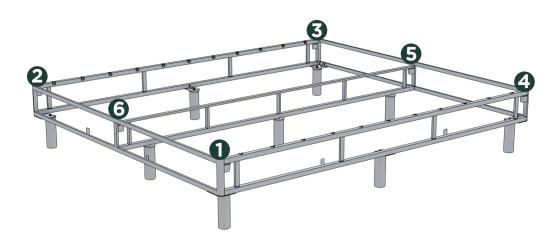

## Easy as 125 Assembly Instruction

Numbers must Match for Secure Assembly

125-6

Quick Snap Standing Mattress Foundation

Available in Full, Queen, King and Cal King sizes