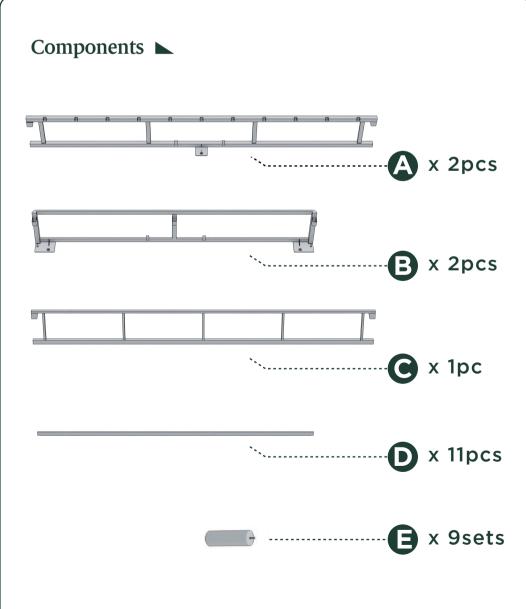

## Easy as 125 Assembly Instruction

Numbers must Match for Secure Assembly

125-6

Quick Snap Standing Mattress Foundation

Available in Full, Queen, King and Cal King sizes