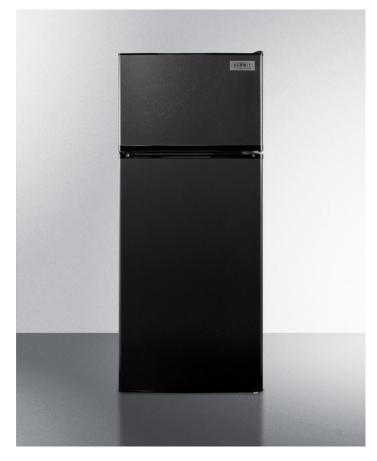

#### 58.88" x 23.63" x 26" (H x W x D)

ADA compliant frost-free refrigerator-freezer in black with icemaker