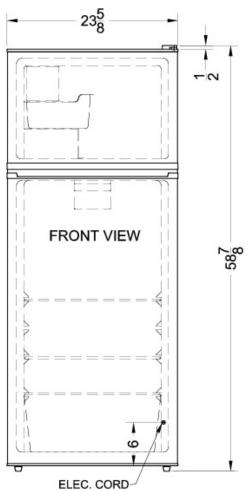

### **FF1119BIM Specifications:**

| Overview                            |                        |  |  |
|-------------------------------------|------------------------|--|--|
| Height of Cabinet                   | 58.38" (148 cm)        |  |  |
| Height to Hinge Cap                 | 58.88" (150 cm)        |  |  |
| Width                               | 23.63" (60 cm)         |  |  |
| Depth                               | 26.0" (66 cm)          |  |  |
| Depth with door at 90°              | 48.5" (123 cm)         |  |  |
| Capacity                            | 10.3 cu.ft. (292<br>L) |  |  |
| Defrost Type                        | Frost-Free             |  |  |
| Door                                | Black                  |  |  |
| Cabinet                             | Black                  |  |  |
| US Electrical Safety                | UL                     |  |  |
| Energy Usage/Year                   | 381.0kWh/year          |  |  |
| Amps                                | 1.6                    |  |  |
| Voltage/Frequency                   | 115 V AC/60 Hz         |  |  |
| Shipping Weight                     | 166.0 lbs. (75<br>kg)  |  |  |
| Parts & Labor Warranty              | 1 Year                 |  |  |
| Compressor Warranty                 | 5 Years                |  |  |
| Refrigerator-Freezer                |                        |  |  |
| Door Swing                          | RHD                    |  |  |
| Reversible                          | Yes                    |  |  |
| Adjustable Shelves                  | Yes                    |  |  |
| Drawer Qty                          | 1                      |  |  |
| Crisper Qty                         | 1                      |  |  |
| Crisper Finish                      | Transparent            |  |  |
| Crisper Cover                       | Glass                  |  |  |
| Interior Light                      | Yes                    |  |  |
| Refrigerator - Interior<br>Height   | 40.0" (102 cm)         |  |  |
| Refrigerator - Interior Width       | 19.5" (50 cm)          |  |  |
| Refrigerator - Interior Depth       | 14.0" (36 cm)          |  |  |
| Refrigerator - Capacity             | 7.9 cu.ft              |  |  |
| Refrigerator - Shelf Type           | Wire                   |  |  |
| Refrigerator - Shelf Qty            | 2                      |  |  |
| Refrigerator - Full Door<br>Shelves | 4                      |  |  |
| Freezer - Interior Height           | 12.25" (31 cm)         |  |  |
| Freezer - Interior Width            | 19.0" (48 cm)          |  |  |
| Freezer - Interior Depth            | 14.0" (36 cm)          |  |  |
|                                     |                        |  |  |

| Freezer - Capacity          | 2.4 cu.ft |
|-----------------------------|-----------|
| Freezer - Shelf Type        | Wire      |
| Freezer - Shelf Qty         | 1         |
| Freezer - Full Door Shelves | 2         |
| Thermostat Type             | Dial      |
| Fan Type                    | Interior  |
| Refrigerant Type            | R134a     |
| Refrigerant Amount          | 4.2 oz.   |
| High Side PSI               | 235.0     |
| Low Side PSI                | 140.0     |
| Level Legs                  | 2         |
|                             |           |