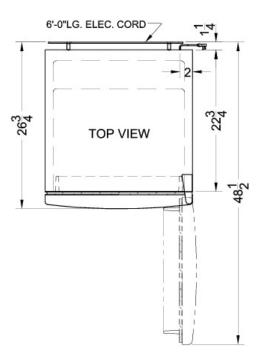

### **FF1119BIM Specifications:**

| Overview                            |                        |  |  |
|-------------------------------------|------------------------|--|--|
| Height of Cabinet                   | 58.38" (148 cm)        |  |  |
| Height to Hinge Cap                 | 58.88" (150 cm)        |  |  |
| Width                               | 23.63" (60 cm)         |  |  |
| Depth                               | 26.0" (66 cm)          |  |  |
| Depth with door at 90°              | 48.5" (123 cm)         |  |  |
| Capacity                            | 10.3 cu.ft. (292<br>L) |  |  |
| Defrost Type                        | Frost-Free             |  |  |
| Door                                | Black                  |  |  |
| Cabinet                             | Black                  |  |  |
| US Electrical Safety                | UL                     |  |  |
| Energy Usage/Year                   | 381.0kWh/year          |  |  |
| Amps                                | 1.6                    |  |  |
| Voltage/Frequency                   | 115 V AC/60 Hz         |  |  |
| Shipping Weight                     | 166.0 lbs. (75<br>kg)  |  |  |
| Parts & Labor Warranty              | 1 Year                 |  |  |
| Compressor Warranty                 | 5 Years                |  |  |
| Refrigerator-Freezer                |                        |  |  |
| Door Swing                          | RHD                    |  |  |
| Reversible                          | Yes                    |  |  |
| Adjustable Shelves                  | Yes                    |  |  |
| Drawer Qty                          | 1                      |  |  |
| Crisper Qty                         | 1                      |  |  |
| Crisper Finish                      | Transparent            |  |  |
| Crisper Cover                       | Glass                  |  |  |
| Interior Light                      | Yes                    |  |  |
| Refrigerator - Interior<br>Height   | 40.0" (102 cm)         |  |  |
| Refrigerator - Interior Width       | 19.5" (50 cm)          |  |  |
| Refrigerator - Interior Depth       | 14.0" (36 cm)          |  |  |
| Refrigerator - Capacity             | 7.9 cu.ft              |  |  |
| Refrigerator - Shelf Type           | Wire                   |  |  |
| Refrigerator - Shelf Qty            | 2                      |  |  |
| Refrigerator - Full Door<br>Shelves | 4                      |  |  |
| Freezer - Interior Height           | 12.25" (31 cm)         |  |  |
| Freezer - Interior Width            | 19.0" (48 cm)          |  |  |
| Freezer - Interior Depth            | 14.0" (36 cm)          |  |  |
|                                     |                        |  |  |

| Freezer - Capacity          | 2.4 cu.ft |
|-----------------------------|-----------|
| Freezer - Shelf Type        | Wire      |
| Freezer - Shelf Qty         | 1         |
| Freezer - Full Door Shelves | 2         |
| Thermostat Type             | Dial      |
| Fan Type                    | Interior  |
| Refrigerant Type            | R134a     |
| Refrigerant Amount          | 4.2 oz.   |
| High Side PSI               | 235.0     |
| Low Side PSI                | 140.0     |
| Level Legs                  | 2         |
|                             |           |