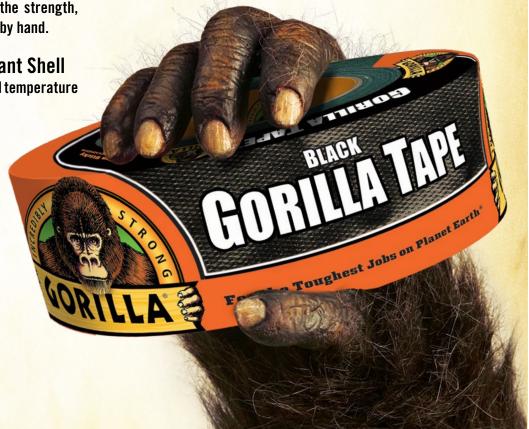

## **BLACK GORILLA TAPE®**

For the Toughest Jobs on Planet Earth®

## Tough, Rugged, Rip It, Stick It, Done Tape

Gorilla Tape is 3X stronger\* for a hold that lasts. Made with double-thick adhesive, strong reinforced backing, and a tough all-weather shell, this duct tape is great for projects and repairs both indoors and out. Gorilla tape sticks to smooth, rough and uneven surfaces, including wood, stone, stucco, brick, metal and vinyl. Gorilla Tape, for the Toughest Jobs on Planet Earth®.