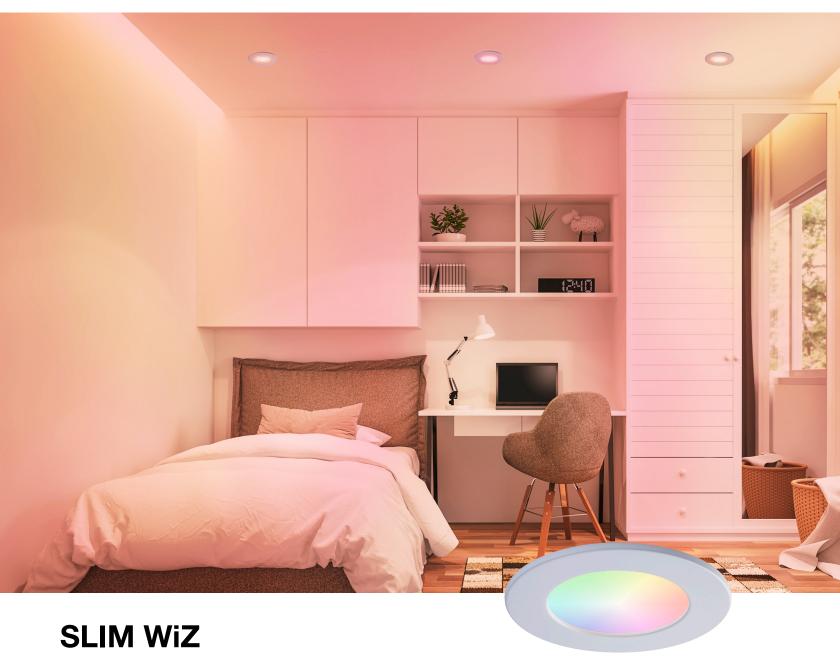

# **SLIM WiZ**

SLIM provides efficient output with a thin profile for lower above ceiling applications and the ability for white tuning and RGB tuning.

# **FEATURES AND BENEFITS:**

- RGB tunable and white tunable 2700K-5000K
- Use with Smart Room Controller and control through WiZ app
- Wi-Fi dimmable
- Trims magnetically snap on
- Low profile
- Budget friendly
- Ideal for residential spaces with low above ceiling space