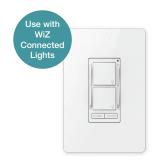

## **SMART ROOM CONTROLLER**

The Smart Room Controller is Wi-Fi and Bluetooth enabled to control all WiZ lights in the room with a simple click. Control on/off, dimming, select your white or color, and even toggle through your four favorite modes pre-selected in the WiZ app.

Connect through WiZ app

One touch on/off

Dimming

Wi-Fi Enabled Bluetooth Enabled