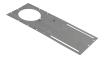

## **ACCESSORIES**

\*Black and Brushed Nickel trims sold separately.

SL-4020 4" PRE-MOUNTING PLATE FOR ROUND TRIM

SL-6020 6" PRE-MOUNTING PLATE FOR ROUND TRIM

SLVBE-3 VAPOR BARRIER EXTENDER. FOR USE IN REMODEL. PREVENTS AIR LEAKAGE FROM ENTERING ATTIC