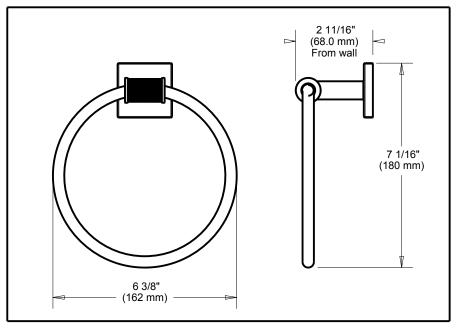

## Specific Features: \_\_\_\_\_

■ Averland<sup>™</sup> Bath Collection

Towel Ring

## STANDARD SPECIFICATIONS:

• Mounting hardware and mounting template included with product.