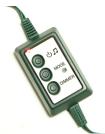

### ACCESSORIES INCLUDED WITH ALL MULTI-COLOR MODELS

All multi-color, pre-lit models include a wireless remote control and convenient foot remote connected to the power cord. Both allow you to control your tree's display by alternating colors and patterns at the touch of a button.

Multi-color trees also feature a sound-activated light show option that enables the tree to react to the beat of your favorite holiday soundtrack. No propriety app required. Simply place the speaker beside the control box and set to music mode with the green light shining. Then simply let the Jingle Bells ring out and enjoy the show!