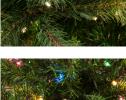

### **MULTI-COLOR LED LIGHTING**

The multi-color LED lights offer the most variety on how your tree lights up. You have the option of choosing one color, multiple colors or the classic clear display to light up your tree.