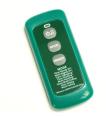

### ACCESSORIES INCLUDED WITH ALL MULTI-COLOR MODELS

All multi-color, pre-lit models include a wireless remote control and convenient foot remote connected to the power cord. Both allow you to control your tree's display by alternating colors and patterns at the touch of a button.