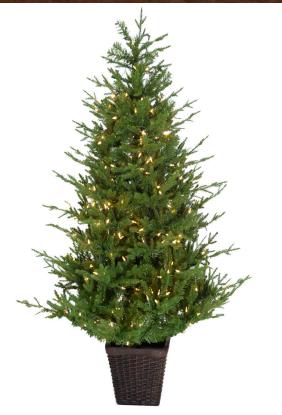

# The Adirondack Collection

With the Adirondack Collection, you can spend less time and money replacing natural garland, trees, and wreaths every year. Instead, invest in one of our premium artificial designs that will provide decades of use.

The branches display multiple shades of green PVC needles that will instantly add a pop of color and natural look to any frosty scene. It's designed with battery-operated LED lights that give you the flexibility to display it wherever you like. Simply unbox, fluff the branches, and enjoy the beauty and long-term benefits that come from owning an artificial design from Fraser Hill Farm.

- Flame-retardant and non-allergenic materials
- Pot included with all models
- 1-year limited warranty

| Model Number | UPC          | Height | Width  | Description                                       |
|--------------|--------------|--------|--------|---------------------------------------------------|
| FFAD036P-0GR | 192487241318 | 3.0 ft | 26 in. | Potted tree without lighting                      |
| FFAD036P-5GR | 192487241325 | 3.0 ft | 26 in. | Potted tree with Warm White LED Lights            |
| FFAD048P-0GR | 192487241332 | 4.0 ft | 39 in. | Drum-style potted tree without lighting           |
| FFAD048P-5GR | 192487241349 | 4.0 ft | 39 in. | Drum-style potted tree with Warm White LED Lights |
| FFAD060P-0GR | 192487241356 | 5.0 ft | 45 in. | Drum-style potted tree without lighting           |
| FFAD060P-5GR | 192487241363 | 5.0 ft | 45 in. | Drum-style potted tree with Warm White LED Lights |