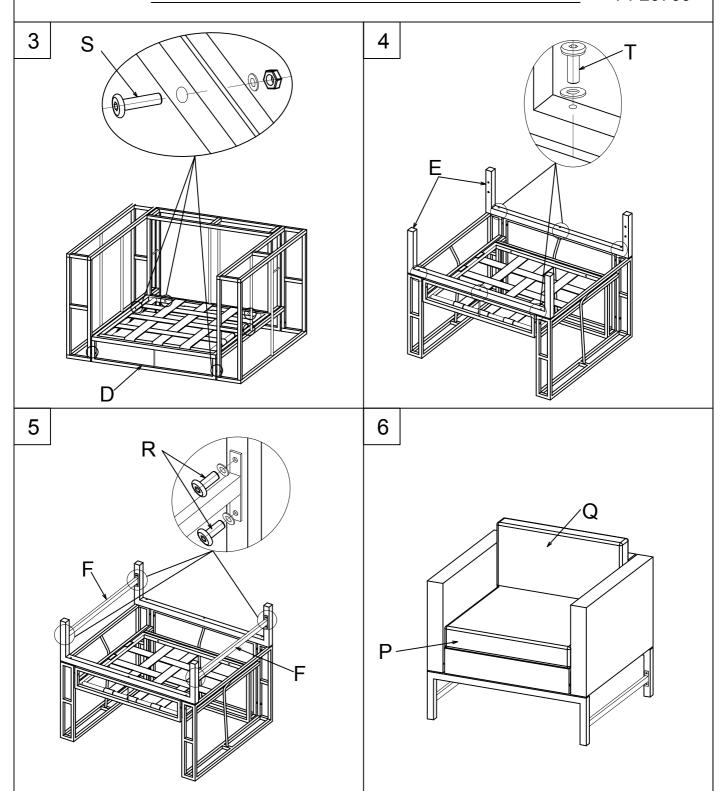

## **ASSEMBLY INSTRUCTIONS**

PF20709

| Packing List |       |          |          |          | PF20709 |
|--------------|-------|----------|----------|----------|---------|
|              |       |          |          |          |         |
| A 1pc        | В 1рс | C 1pc    | D 1pc    | E 2pcs   | F 2pcs  |
|              |       | M6*16    | M6*50    | M6*50    |         |
| P 1pc        | Q 1pc | R 8+2pcs | S 8+2pcs | T 6+2pcs | Y 1pc   |
|              |       |          |          |          |         |
| Z 1pc        |       |          |          |          |         |