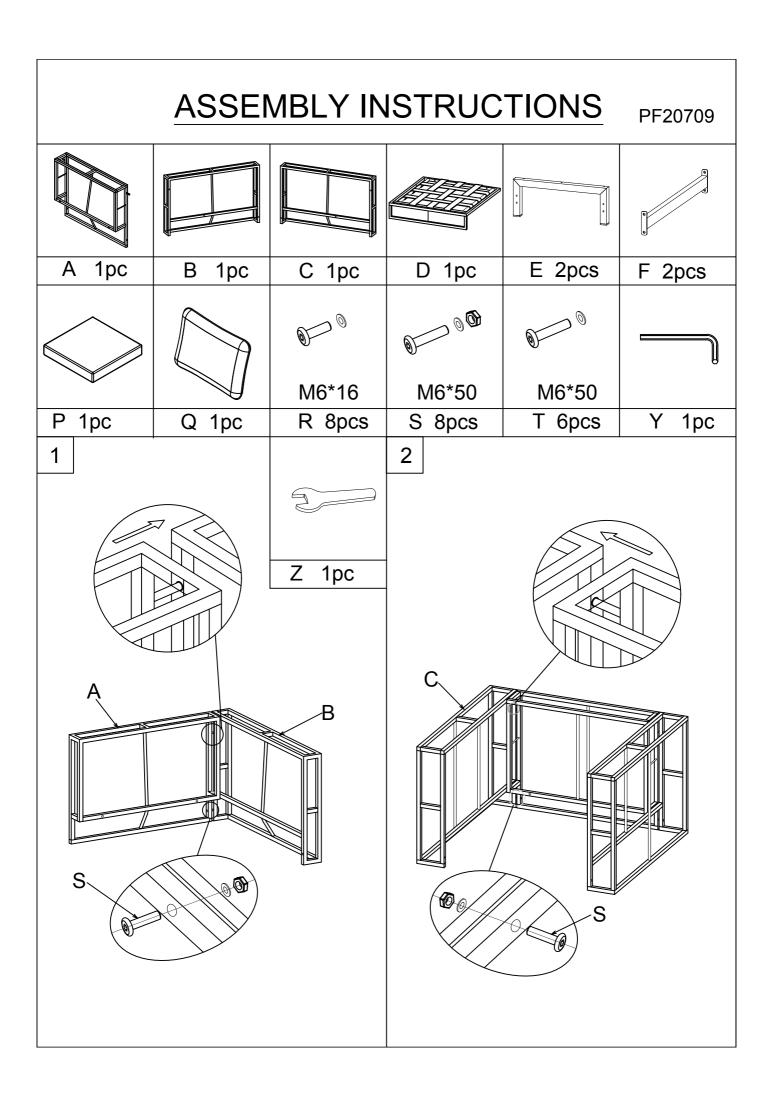

## **ASSEMBLY INSTRUCTIONS**

PF20709

| Packing List |       |          |          |          | PF20709 |
|--------------|-------|----------|----------|----------|---------|
|              |       |          |          |          |         |
| A 1pc        | В 1рс | C 1pc    | D 1pc    | E 2pcs   | F 2pcs  |
|              |       | M6*16    | M6*50    | M6*50    |         |
| P 1pc        | Q 1pc | R 8+2pcs | S 8+2pcs | T 6+2pcs | Y 1pc   |
|              |       |          |          |          |         |
| Z 1pc        |       |          |          |          |         |