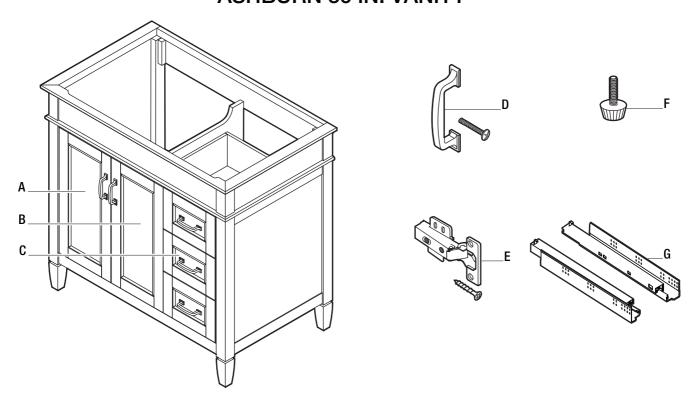

## **ASHBURN 36 IN. VANITY**

Please use the table below to identify the part number needed, and call FGI Industries, Ltd. Customer Service for your replacement at **888-620-3667.** Our team is available to assist you Monday - Friday, 7:00 A.M. - 5:00 P.M. (CST).

| Part | Description                               | Part #               |
|------|-------------------------------------------|----------------------|
| Α    | Left Door                                 | PB-ASGRA3621D-LD     |
| В    | Right Door                                | PB-ASGRA3621D-RD     |
| С    | Drawer                                    | PB-ASGRA3621D-DRW    |
| D    | Door / Drawer Handle (1 handle; 2 screws) | PB-HANDLE-LS156      |
| E    | Slow Close Hinge (1 hinge; 4 screws)      | PB-SC HINGE-HY006    |
| F    | Leg Leveller                              | PB-L LEVELLER-JD009  |
| G    | Drawer Glide                              | PB-SCDRW GLIDE-HG020 |