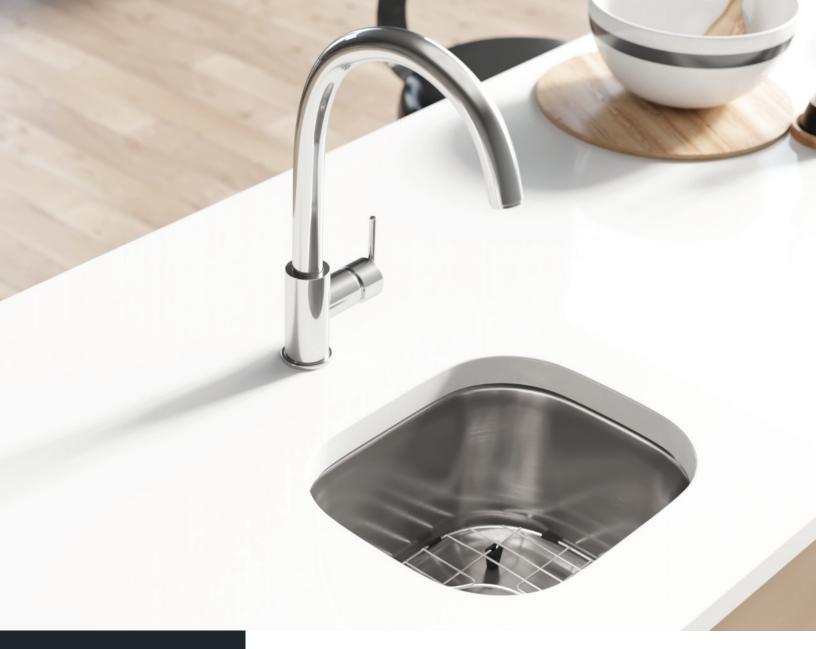

# René

R1-1012

Single Bowl Bar Sink

16G UPC: 841412128902

18G UPC: 841412128896

www.renesinks.com 872.241.0016 sales@renesinks.com

## **FEATURES**

- 16 or 18 Gauge Steel
- Undermount Installation
- Brushed Satin Finish
- · Cold Rolled Stainless Steel
- 15" Minimum Cabinet Size
- Fully Insulated

### **STAINLESS STEEL**

Stainless Steel is the most popular choice for today's kitchens due to its clean look and durability. The beautiful brushed satin finish helps to hide small scratches that may occur over the lifetime of the sink. Our Stainless Steel sinks are made from high quality, 14, 16, 18, or 20 gauge, 304 steel. Each sink is fully insulated and has a sound dampening pad.

- Limited Lifetime Warranty
- Center Drain 3 1/2"
- Sound Dampening Pads
- Installation Hardware included
- Cutout Template Included