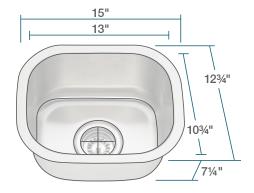

2128896

www.renesinks.com 872.241.0016 sales@renesinks.com

## **FEATURES**

- 16 or 18 Gauge Steel
- Undermount Installation
- Brushed Satin Finish
- · Cold Rolled Stainless Steel
- 15" Minimum Cabinet Size
- Fully Insulated

#### **ACCESSORIES**







### **STAINLESS STEEL**

Stainless Steel is the most popular choice for today's kitchens due to its clean look and durability. The beautiful brushed satin finish helps to hide small scratches that may occur over the lifetime of the sink. Our Stainless Steel sinks are made from high quality, 14, 16, 18, or 20 gauge, 304 steel. Each sink is fully insulated and has a sound dampening pad.

- Limited Lifetime Warranty
- Center Drain 3 1/2"
- Sound Dampening Pads
- Installation Hardware included
- Cutout Template Included

#### **DIMENSIONS**