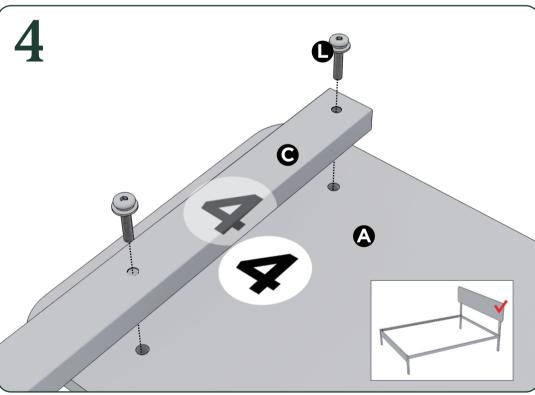

## Easy as 125 Assembly Instruction

Numbers must Match for Secure Assembly

**125-2** 