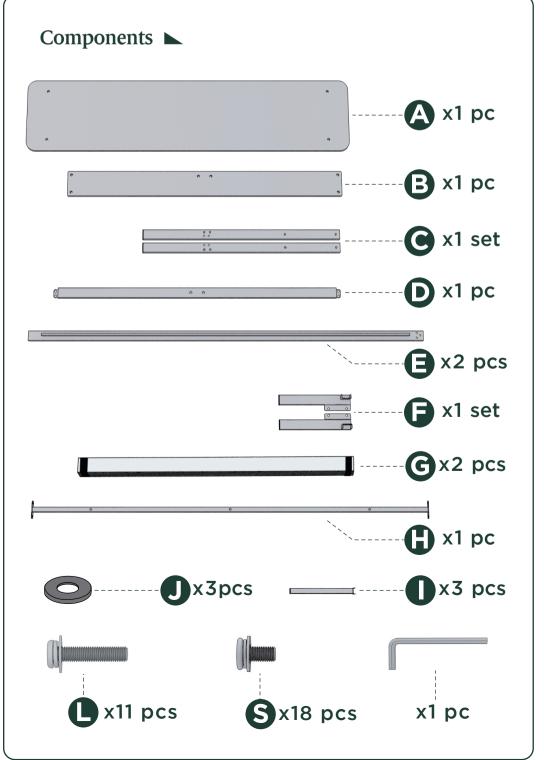

## Easy as 125 Assembly Instruction

Numbers must Match for Secure Assembly

**125-2** 