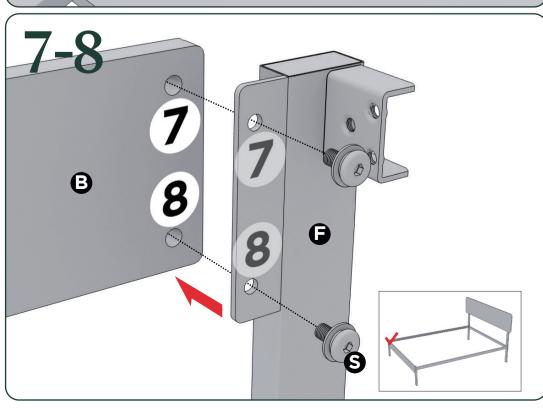

## Easy as 125 Assembly Instruction

Numbers must Match for Secure Assembly

**125-2** 