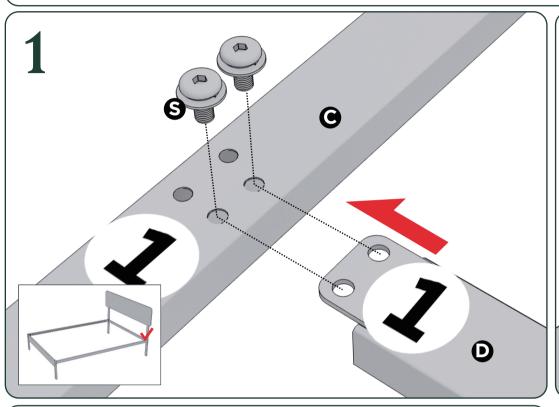

## Easy as 125 Assembly Instruction

Numbers must Match for Secure Assembly

**125-2** 