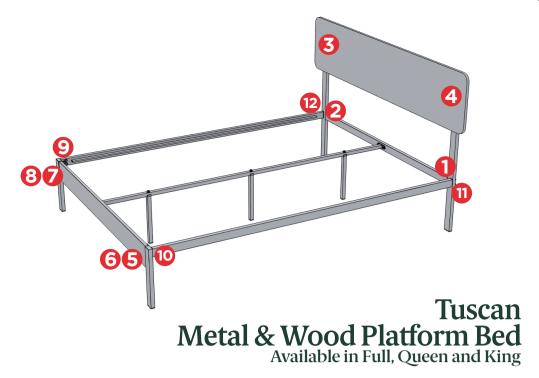

## Easy as 125 Assembly Instruction

Numbers must Match for Secure Assembly

**125-2** 