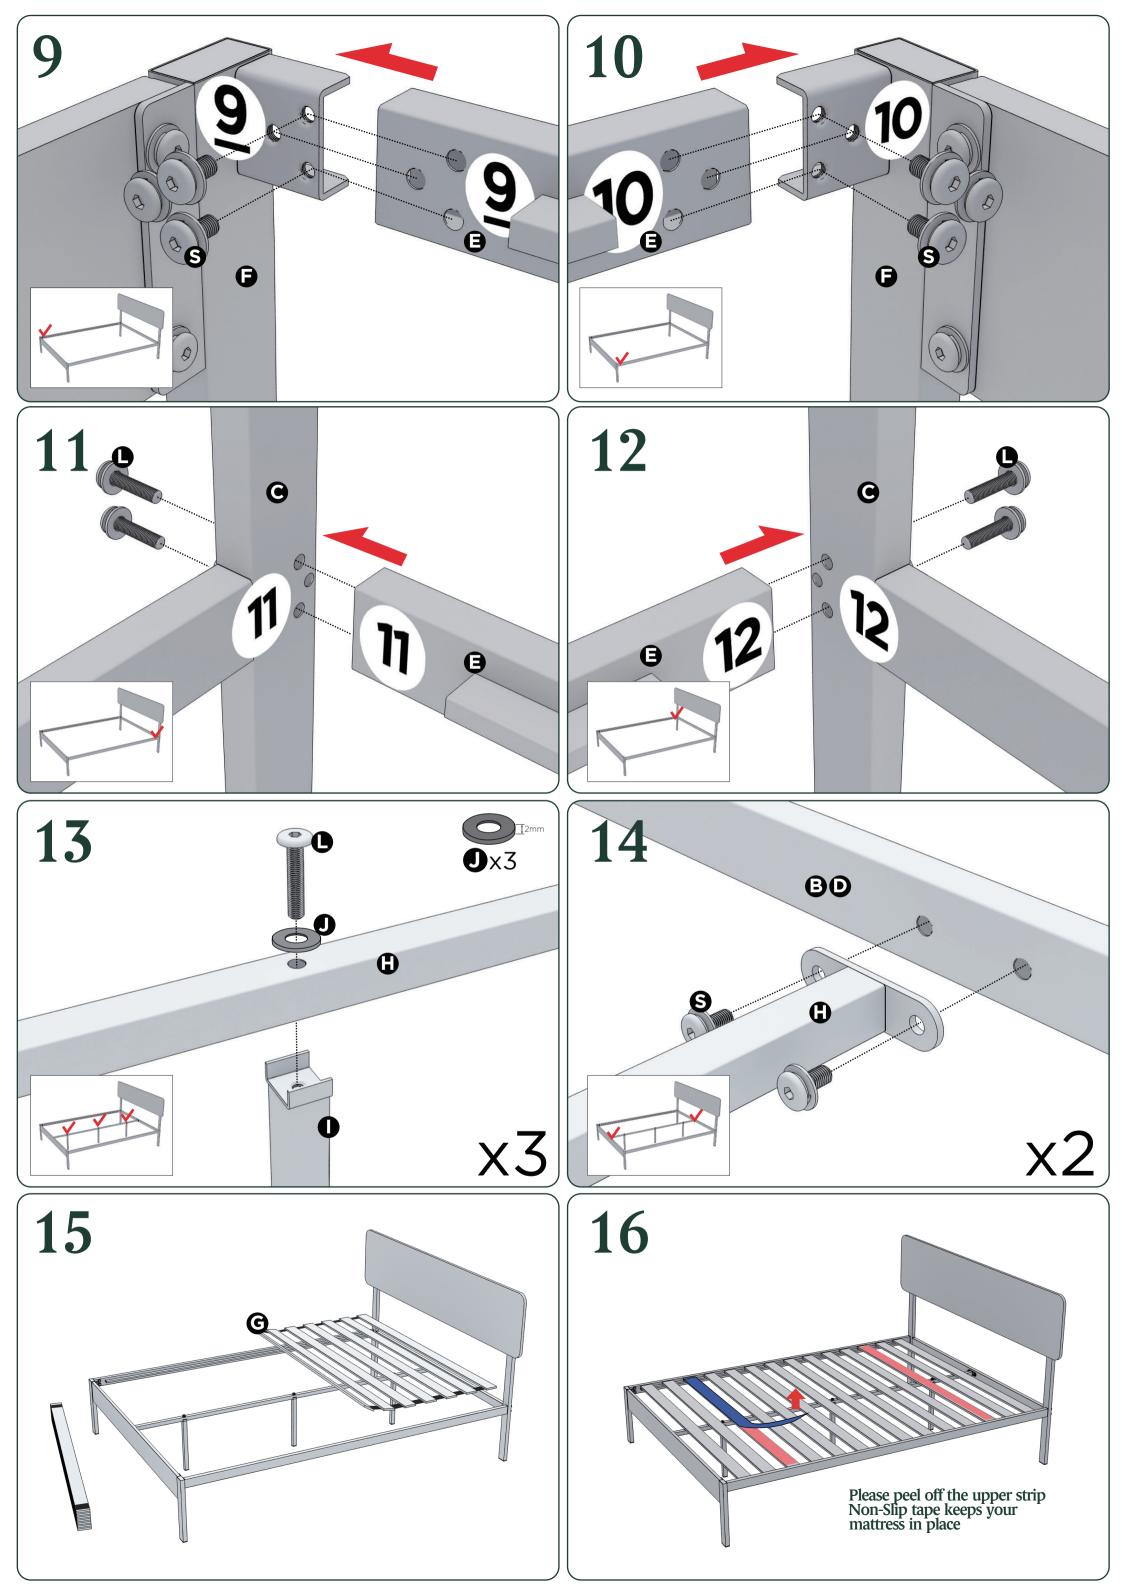

## Easy as 125 Assembly Instruction

Numbers must Match for Secure Assembly

**125-2** 