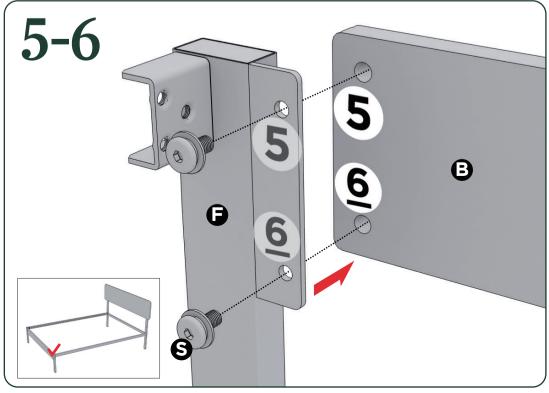

## Easy as 125 Assembly Instruction

Numbers must Match for Secure Assembly

**125-2** 