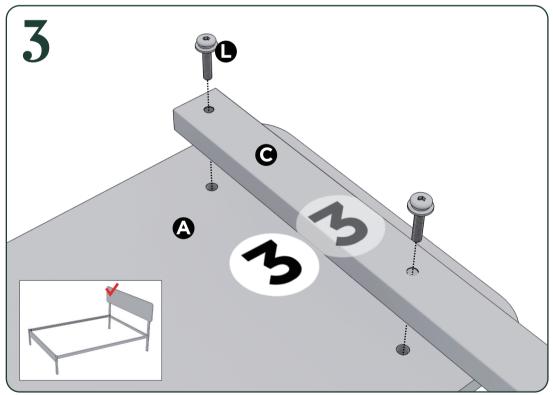

## Easy as 125 Assembly Instruction

Numbers must Match for Secure Assembly

**125-2** 