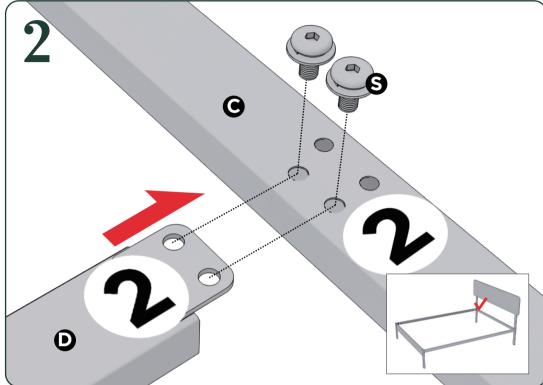

## Easy as 125 Assembly Instruction

Numbers must Match for Secure Assembly

**125-2** 