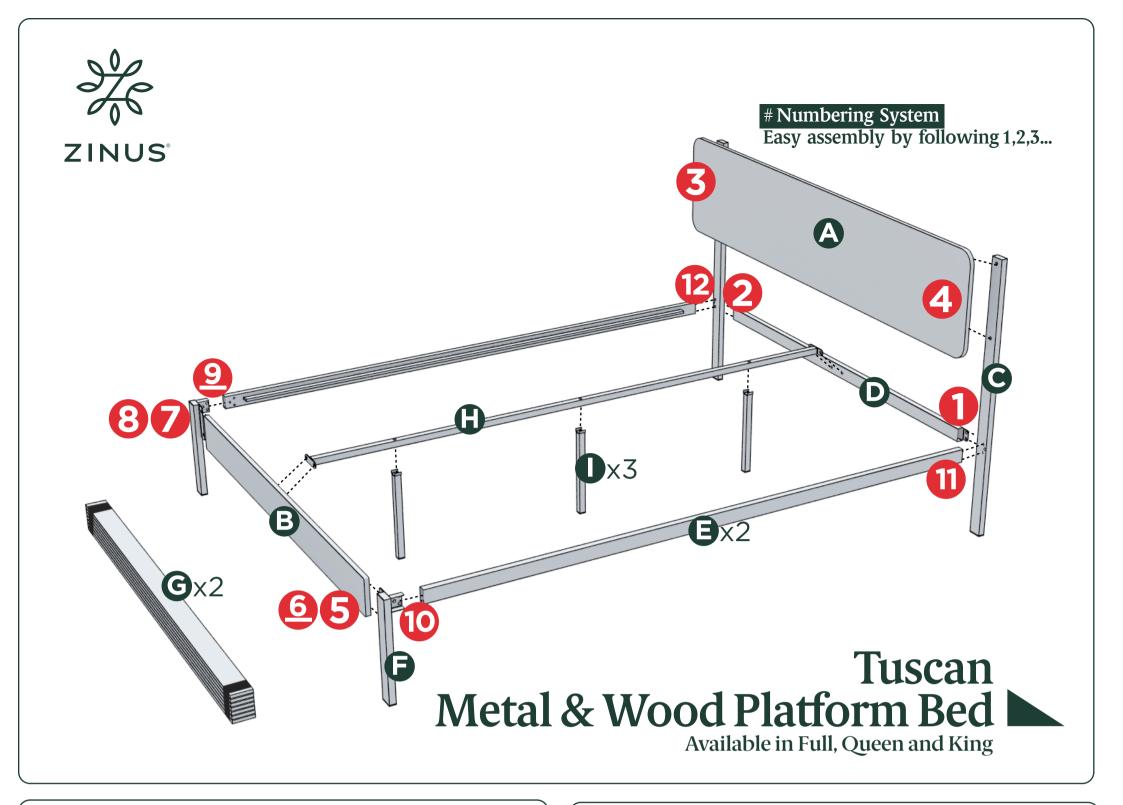

## Easy as 125 Assembly Instruction

Numbers must Match for Secure Assembly

**125-2** 