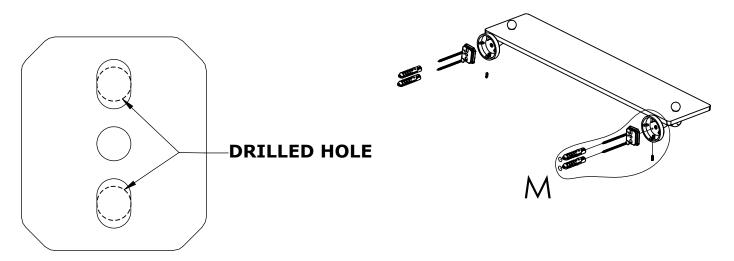

#### Step 1: Drill holes in Wall for screw anchors and attach Mounting Plate to Wall

Determine your desired location for installation and make a mark for the location of the mounting plate. Remove mounting plate from backplate by loosening set screw in backplate as pictured below. Place center hole of mounting plate over mark made above. Make 2 marks where mounting screws will be placed as shown below. Drill hole at each of the marks. (You may substitute other style mounting anchors or screws if desired). Place anchors into the holes made. Place mounting plate over holes and secure to mounting surface using screws as shown below.

### **PERSPECTIVE**

**DETAIL M** 