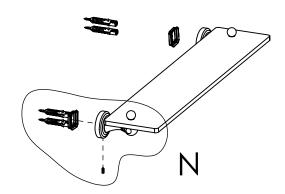

### **Step 2:** Attach Bracket to Mounting Plate.

Place bracket on mounting plate and secure by tightening set screw as shown below.

### **PERSPECTIVE**