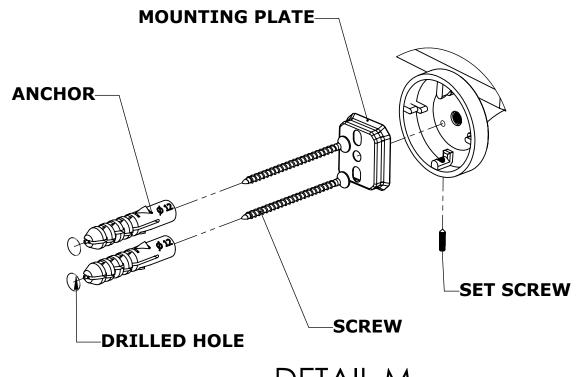

#### Step 1: Drill holes in Wall for screw anchors and attach Mounting Plate to Wall

Determine your desired location for installation and make a mark for the location of the mounting plate. Remove mounting plate from backplate by loosening set screw in backplate as pictured below. Place center hole of mounting plate over mark made above. Make 2 marks where mounting screws will be placed as shown below. Drill hole at each of the marks. (You may substitute other style mounting anchors or screws if desired). Place anchors into the holes made. Place mounting plate over holes and secure to mounting surface using screws as shown below.