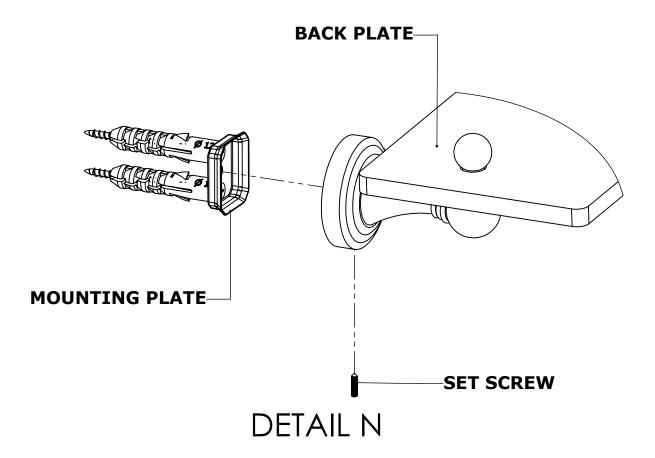

### **Step 2:** Attach Bracket to Mounting Plate.

Place bracket on mounting plate and secure by tightening set screw as shown below.