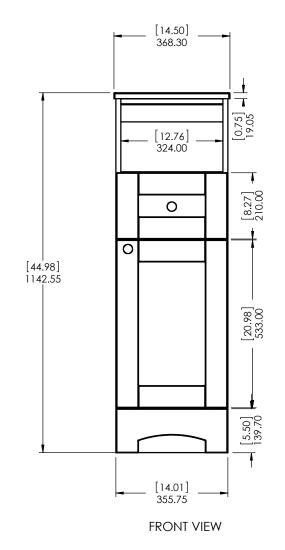

UNLESS OTHERWISE SPECIFIED

DIMENSIONS ARE IN mm

and[inches]

DRAWN BY: IAH 12/2/11
CHECKED BY: PR 12/2/11
APPROVED BY: PR 12/2/11

Del Mar Linen Tower

VED 81: PR | 12/2/11 |
SCALE RAHNIS | SCALE: 1:20 | SIZE: | A | PART NO: | PAGE | 1 OF 1 | REV | 0