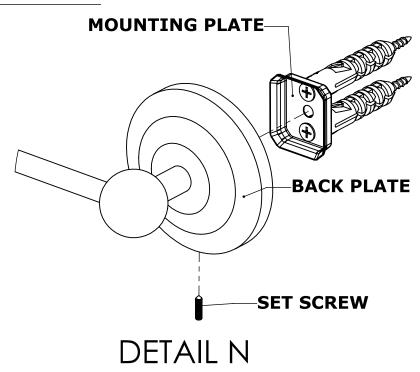

### Step 2: Attach Bracket to Mounting Plate.

Place bracket on mounting plate and secure by tightening set screw as shown below.