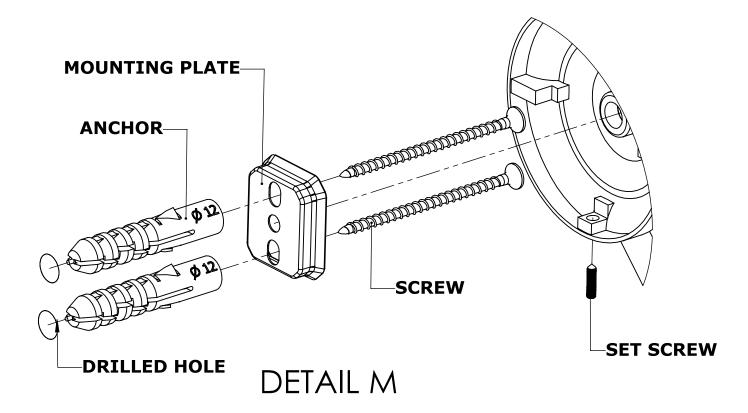

#### Step 1: Drill holes in Wall for screw anchors and attach Mounting Plate to Wall

Determine your desired location for installation and make a mark for the location of the mounting plate. Remove mounting plate from backplate by loosening set screw in backplate as pictured below. Place center hole of mounting plate over mark made above. Make 2 marks where mounting screws will be placed as shown below. Drill hole at each of the marks. (You may substitute other style mounting anchors or screws if desired). Place anchors into the holes made. Place mounting plate over holes and secure to mounting surface using screws as shown below.