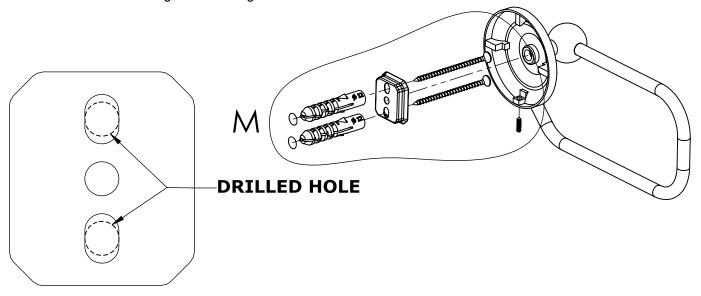

#### Step 1: Drill holes in Wall for screw anchors and attach Mounting Plate to Wall

Determine your desired location for installation and make a mark for the location of the mounting plate. Remove mounting plate from backplate by loosening set screw in backplate as pictured below. Place center hole of mounting plate over mark made above. Make 2 marks where mounting screws will be placed as shown below. Drill hole at each of the marks. (You may substitute other style mounting anchors or screws if desired). Place anchors into the holes made. Place mounting plate over holes and secure to mounting surface using screws as shown below.