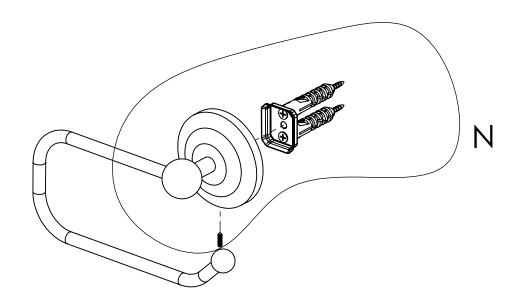

### Step 2: Attach Bracket to Mounting Plate.

Place bracket on mounting plate and secure by tightening set screw as shown below.