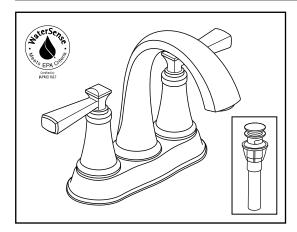

## Rumson™ 2-Handle 4" Centerset Bath Faucet

#### **GENERAL DESCRIPTION:**

Centerset lavatory faucet on 4" centers. 1/4 turn washerless ceramic disc valve cartridges. Durable non-metal water ways with one-half inch male inlet shanks. Metal body and metal lever handles. Drain body with 1-1/4 inch (32 mm) tail piece. 1.2 gpm/4.5 L/min. maximum flow rate.

### **PRODUCT FEATURES:**

Easy Install Push Drain: Easy to install, operate and remove closs

**Metal Construction:** Built for durability and dependability **Ceramic Disc Valve Cartridges:** Lifetime of drip-free performance