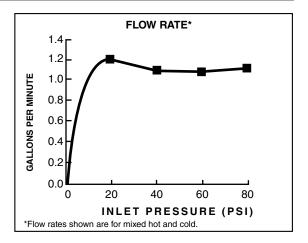

#### **GENERAL DESCRIPTION:**

Centerset lavatory faucet on 4" centers. 1/4 turn washerless ceramic disc valve cartridges. Durable non-metal water ways with one-half inch male inlet shanks. Metal body and metal lever handles. Drain body with 1-1/4 inch (32 mm) tail piece. 1.2 gpm/4.5 L/min. maximum flow rate.