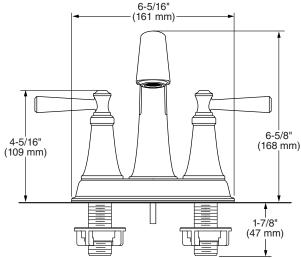

#### **GENERAL DESCRIPTION:**

Centerset lavatory faucet on 4" centers. 1/4 turn washerless ceramic disc valve cartridges. Durable non-metal water ways with one-half inch male inlet shanks. Metal body and metal lever handles. Drain body with 1-1/4 inch (32 mm) tail piece. 1.2 gpm/4.5 L/min. maximum flow rate.