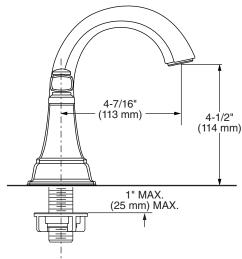

#### **GENERAL DESCRIPTION:**

Centerset lavatory faucet on 4" centers. 1/4 turn washerless ceramic disc valve cartridges. Durable non-metal water ways with one-half inch male inlet shanks. Metal body and metal lever handles. Drain body with 1-1/4 inch (32 mm) tail piece. 1.2 gpm/4.5 L/min. maximum flow rate.