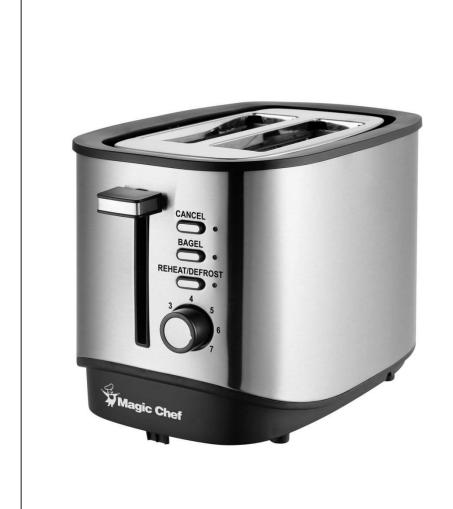

## **Features**

- Easy to clean, slide-out crumb tray
- Wide self-centering slots accommodate thickly sliced breads and bagels
- LED indicator lights show which function is being used
- Reheat function quickly reheats toasted food without browning
- 7 heat settings ensure your food is perfectly toasted
- Defrost function toasts frozen foods in minutes
- Bagel function creates a perfectly toasted bagel so you can easily add your choice of spread

|                  | Product Specifications                |  |
|------------------|---------------------------------------|--|
| Power            | 800 Watts                             |  |
| Capacity         | 2 Slices                              |  |
| Unit Dimensions  | 6.8 in (W) x 7.4 in (H) x 12.4 in (D) |  |
| Unit Weight      | 3.1 lbs.                              |  |
| Loading Quantity | 3805 / 40' HQ                         |  |
| UPC Code         | 665679017591                          |  |
|                  |                                       |  |