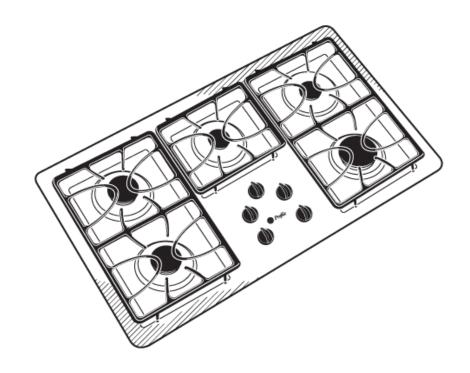

# JGP633SET GE® 36" Built-In Gas Cooktop

### **Features and Benefits**

- Deep-recessed cooktop Deep-recessed cooktop contains spills in one area that's easy to wipe clean
- Sealed cooktop burners Burner elements are sealed to the cooktop to keep foods and liquid contained on the cooktop, making cleaning painless
- High output burner This 11,000 BTU burner element provides the high heat ideal for frying or sautéing and fast heat-up
- Precise Simmer burner Allows for low, even heat distribution that is ideal delicate foods and sauces
- Matte grates Matte grate's robust appearance and sturdy design are long lasting and great looking
- Dishwasher-Safe Grates and Knobs Feature durable construction for worry-free, effortless cleaning and maintenance
- Model JGP633SETSS Stainless steel