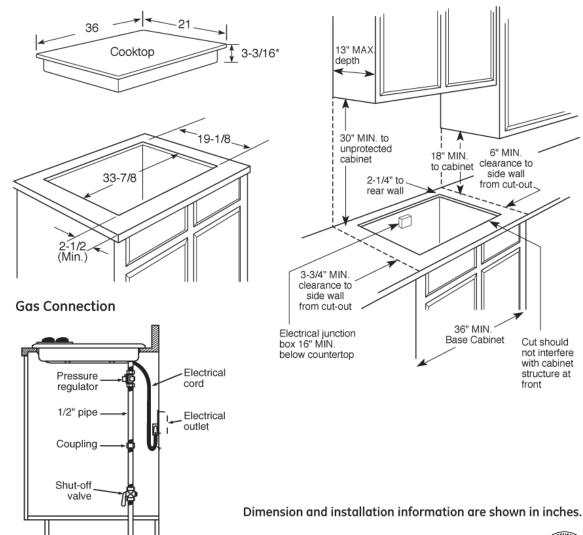

### **Dimensions and Installation Information**

**AGA Requirement:** All gas cooktop models require 7/16" free area below cooktop height to combustible material. Requires 18" minimum from countertop to adjacent overhead cabinets.

**Note:** If installing with a GE Profile<sup>™</sup> Telescopic Downdraft System, consult both cooktop and downdraft installation instructions packed with product before installing. Cooktop gas/electric supply may need to be re-routed to install downdraft.

#### Installation With Single Wall Oven Information:

30" Gas Cooktops are approved for use over select GE 27" and 30" Wall Ovens and Warming Drawers. 30" and 36" Gas cooktops are approved for use over 30" Wall Ovens and Warming Drawers. Refer to cooktop and wall oven/warming drawer installation instructions packed with product for current dimensional data.

**Installation Information:** Before installing, consult installation instructions, packed with product, for current dimensional data.

For answers to your Monogram,® GE Profile™ or GE® appliance questions, visit our website at geappliances.com or call GE Answer Center® service, 800.626.2000.