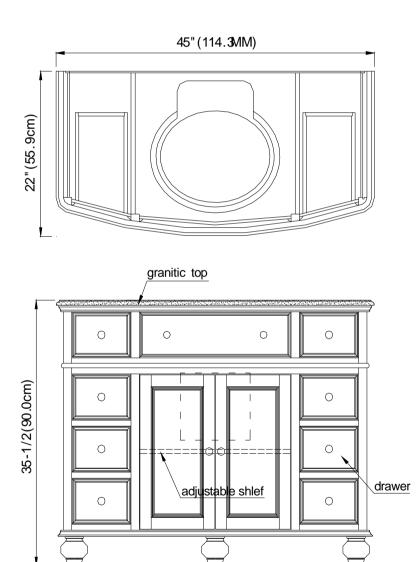

#### **Features**

- MDF and poplar and granitic top
- Slow-close drawer(s) and slow-close adjustable door(s) and adjustable shelf Available in various widths
- 45"(114.3cm)width, 22 "(55.9cm") depth, and 35 –1/2 (90.0 cm)height

### **Product Specification**

The sink cabinet shall be 45"(114.3cm) in width,22"(55.9 cm) in depth,and 35-1/2 "(90.0cm)in height,Sink shall be made of MDF and POPLAR and GRANITIC TOP.Sink shall include slow-close adjustable drawer(s) and slow-close door(s)and adjustable shelf. The Sink shall be Chinshu mode BF- 23148