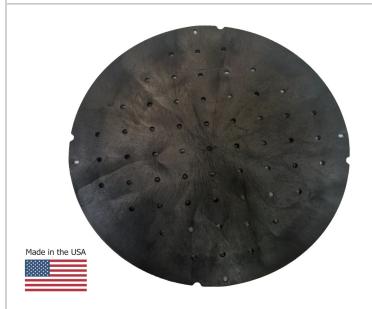

## Sump Basin Cover Model: SF22B-DR

The SF22B-DR Sump Basin Cover is ideal for use with a submersible sump pump where a gas tight sump basin seal is not a concern. It comes with 61- 5/16 in. factory drilled holes.

The corrosion proof single piece cover is injection molded structural foam polyethylene and provides superior structural toughness and reliability.

The solid design allows for discharge and vent holes to be drilled in the field allowing for maximum flexibility. All fittings must be purchased separately.

## **Features and Benefits**

- For use on SF20 and SF22 basins
- Comes with 61- 5/16 in. factory drilled holes
- Heavy duty structural foam injection molded construction
- Perfect for submersible sump pumps
- Solid design provides maximum versatility
- Works with all submersible sump pumps