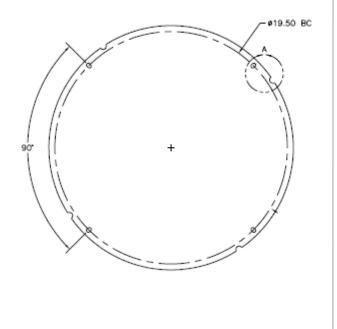

sump basin seal is not a concern. It comes with 61- 5/16 in. factory drilled holes.

The corrosion proof single piece cover is injection molded structural foam polyethylene and provides superior structural toughness and reliability.

The solid design allows for discharge and vent holes to be drilled in the field allowing for maximum flexibility. All fittings must be purchased separately.

## **Specifications**

- Material: Polyethylene Structural Foam
- Structural Thickness: 5/8" thick

## **Features and Benefits**

- For use on SF20 and SF22 basins
- Comes with 61- 5/16 in. factory drilled holes
- Heavy duty structural foam injection molded construction
- Perfect for submersible sump pumps
- Solid design provides maximum versatility
- Works with all submersible sump pumps

## Dimensions



© 2019 Jackel, Inc.