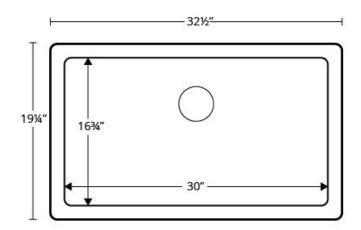

| Series:             | Quartz QU Series                               |
|---------------------|------------------------------------------------|
| Material:           | 80% quartz / 20% acrylic resin                 |
| Installation Type:  | Undermount                                     |
| Configuration:      | Large single bowl                              |
| Overall dimensions: | 32-1/2" x 19-1/4"                              |
| Bowl dimensions:    | 30" x 16-3/4" x 9"                             |
| Drain size:         | 3-1/2"                                         |
| Min. cabinet size:  | 36"                                            |
| Template included:  | Yes                                            |
| Clips included:     | Yes                                            |
| Finishes / Colors:  | Bisque, Concrete, White, Black,<br>Grey, Brown |