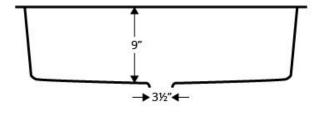

| Series:             | Quartz QU Series                               |
|---------------------|------------------------------------------------|
| Material:           | 80% quartz / 20% acrylic resin                 |
| Installation Type:  | Undermount                                     |
| Configuration:      | Large single bowl                              |
| Overall dimensions: | 32-1/2" x 19-1/4"                              |
| Bowl dimensions:    | 30" x 16-3/4" x 9"                             |
| Drain size:         | 3-1/2"                                         |
| Min. cabinet size:  | 36"                                            |
| Template included:  | Yes                                            |
| Clips included:     | Yes                                            |
| Finishes / Colors:  | Bisque, Concrete, White, Black,<br>Grey, Brown |