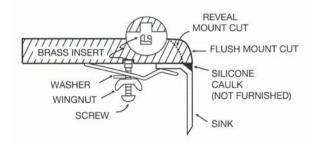

## **INSTALLATION METHOD**

| PROJECT INFORMATION |  |  |  |  |
|---------------------|--|--|--|--|
| PROJECT:            |  |  |  |  |
| CONTACT:            |  |  |  |  |
| DATE:               |  |  |  |  |
| NOTES:              |  |  |  |  |
|                     |  |  |  |  |
|                     |  |  |  |  |
| APPROVAL:           |  |  |  |  |