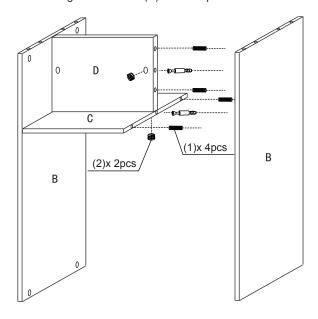

#### STEP 2

Attach the assembled unit to the Right Side Panel (B) as in Step 1.