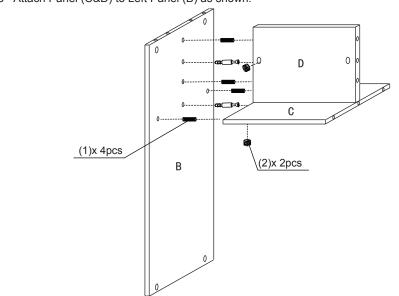

## STEP 1

- 1.1 Insert Cam-Lock Nut (2B) into Panel (C&D).
- 1.2 Insert Cam-Lock Screw (2A) and Dowel (1) into Left Panel (B).
- 1.3 Attach Panel (C&D) to Left Panel (B) as shown.