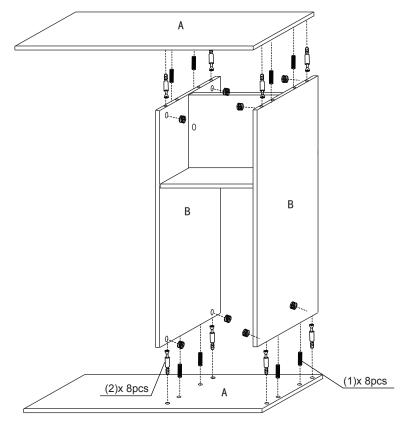

### STEP 3

Attach Top/Bottom Panel (A) to the assembled unit by using Dowel (1) and Cam-Lock Screw/Nut (2), as shown.

www.furinno.com

| No | Hardware List         |                  | Qty |  |
|----|-----------------------|------------------|-----|--|
| 1  | Dowel                 | 16               | pcs |  |
| 2  | Cam-Lock Screw/Nut 2A | <sup>2B</sup> 12 | pcs |  |

| No | Parts List         | Qty  |
|----|--------------------|------|
| Α  | Top/ Bottom Panel  | 2pcs |
| В  | Left/Right Panel [ | 2pcs |
| С  | Shelf Panel        | 1pc  |
| D  | Center Panel · ·   | 1pc  |
|    |                    |      |