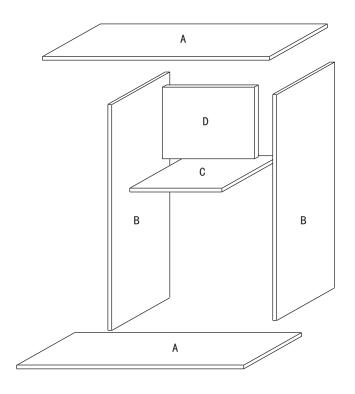

| No | Parts List         | Qty  |
|----|--------------------|------|
| Α  | Top/ Bottom Panel  | 2pcs |
| В  | Left/Right Panel [ | 2pcs |
| С  | Shelf Panel        | 1pc  |
| D  | Center Panel · ·   | 1pc  |
|    |                    |      |