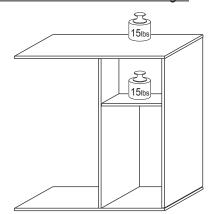

# Recommended Maximum Weight

### **WARNING:**

>This unit has been designed to support the maximum loads shown. Exceeding these load limits could cause sagging, instability, product collapse, and/or serious injury.

>DO NOT allow children to climb on unit.

>Put heavier items on lower shelves.