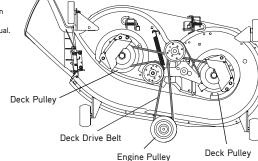

## Cub CadeL. 42 INCH DECK DRIVE BELT

Cub Cadet Genuine Parts include belts designed and tested to consistently meet original performance standards. Their high strength tensile cords and specially engineered materials combine to resist wear and provide superior durability.

## 42 INCH DECK DRIVE BELT

FITS CUB CADET LAWN TRACTORS and RZT MOWERS with 42" DECKS

954-04045 754-04045 42<sup>½</sup>