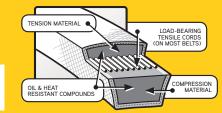

## Cub CadeL. 42 INCH DECK DRIVE BELT

Cub Cadet Genuine Parts include belts designed and tested to consistently meet original performance standards. Their high strength tensile cords and specially engineered materials combine to resist wear and provide superior durability.