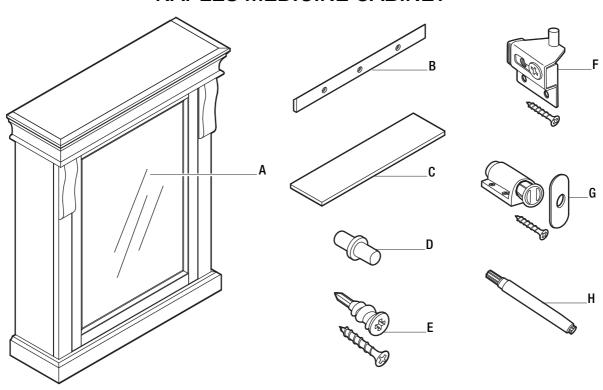

## NAPLES MEDICINE CABINET

Please use the table below to identify the part number needed, and call FGI Industries, Ltd. Customer Service for your replacement at **888-620-3667.** Our team is available to assist you Monday - Friday, 7:00 A.M. - 5:00 P.M. (CST).

| Part | Description                               | Part #               |
|------|-------------------------------------------|----------------------|
| Α    | Door                                      | PB-NADGC2531-MIRDR   |
| В    | Hanging Rail (1 rail; 3 screws)           | PB-NACO2633-H RAIL   |
| С    | Shelf                                     | PB-NADGC2531-IS      |
| D    | Shelf Pin                                 | PB-SHELFPIN-CTP001   |
| E    | Drywall Anchor                            | PB-WALL ANCHOR-BH004 |
| F    | Door Hinge (1 hinge; 2 screws)            | PB-HINGE-HY012       |
| G    | Magnet Latch (1 latch; 1 plate; 5 screws) | PB-MAGNETLATCH-CP001 |
| Н    | Touch Up Pen                              | PB-TUKIT027          |