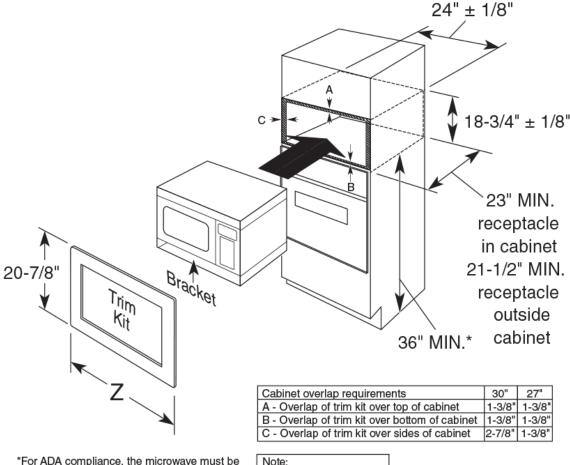

#### Dimensions and Installation Information (in inches)

| Exterior Dimensions (in inches) |                      |  |
|---------------------------------|----------------------|--|
| WxHxD                           | 22-5/8 x 14-3/4 x 20 |  |

#### Optional Accessory Trim Kits for GE Microwave Ovens (Available at additional cost)

For a custom built-in appearance, these kits allow built-in installation of the countertop microwave oven into a wall or cabinet alone and are U.L. approved for installation over a GE single electric wall oven. These kits should not be installed over a gas wall oven.

| Accessory trim kits | "Z"     | Max Height | Trim Kits  |
|---------------------|---------|------------|------------|
| 30" Deluxe          | 29-3/4" | 20-7/8"    | CX1530SSSS |
| 27" Deluxe          | 26-3/4" | 20-7/8"    | CX1527SSSS |

Note: 120V, 60-cycle, grounded power receptacle location optional on back within cabinet opening.

**Installation Information:** This information is not intended to be used for installing unit described. Before installing, consult installation instructions packed with product/kit for current dimensional data.

\*For ADA compliance, the microwave must be installed no higher than 37".

Allow an additional inch of clearance beyond trim frame on all sides