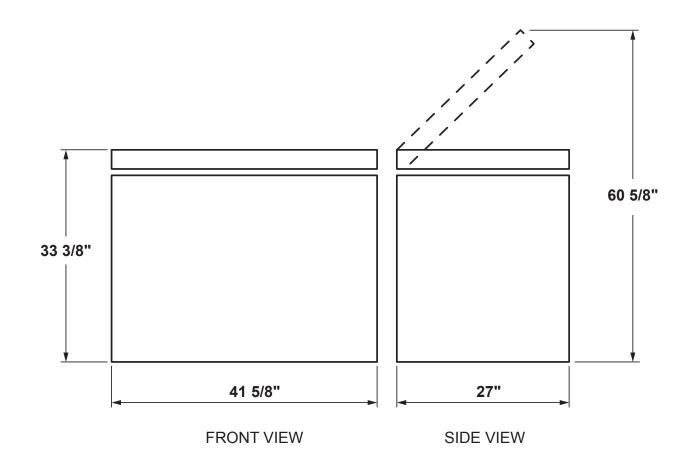

#### **DIMENSIONS AND INSTALLATION INFORMATION**

| AIR CLEARANCE   |   |
|-----------------|---|
| Each side (in.) | 2 |
| Back (in.)      | 2 |