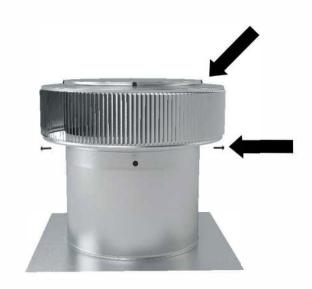

## Step 2:

Observe the screws located on top of the vent. Use this as your pattern to attach the vent to the collar. Tolerance: 1/2"