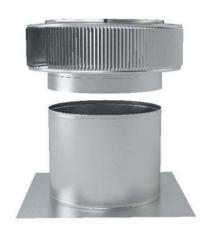

## Installation Instructions for Model: AV-12-RF

Retro-Fit Vent Cap Designed to Fit Over an Existing Base or Vent Pipe

Step 1:

After you have removed the old head, slide the replacement head over the existing collar.