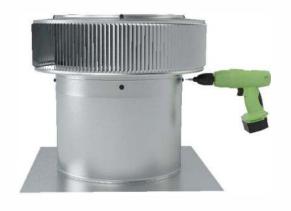

## Step 3:

With the retro fit vent cap in place, use #8 self-tapping screws, (4 in total) to secure to the base. (Screws not included)

Aura Vent Retro-fit installed on base.