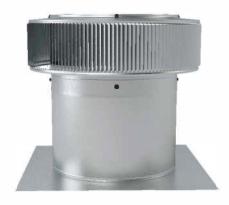

## Step 3:

With the retro fit vent cap in place, use #8 self-tapping screws, (4 in total) to secure to the base. (Screws not included)

Aura Vent Retro-fit installed on base.