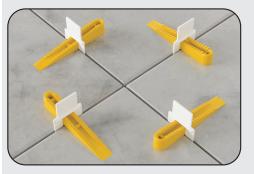

# LASH "the Original" Tile Leveling System

### HOLD

Holds tiles firmly in place to ensure a lippage-free surface

Designed for quick installation, the LASH® Tile Leveling System reduces costly call backs by ensuring that the finished floor surface is lippage-free. It is the perfect system to use with large-format rectified porcelain, thin porcelain tile, marble and stone where narrow grout joints are required. This fast, simple system is the most cost effective installation method on the market to eliminate lippage.

The LASH System provides narrow 1/16" grout lines. For grout joints up to 1/4", traditional spacers can be used.

U.S. Patent No. 7,992,354