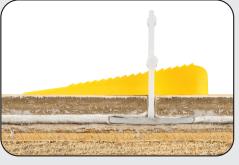

### LEVEL

Anchor adjusts to the tiles so they remain level throughout the installation

### ALIGN

Designed to address variations in tile thickness

### SPACE

Produces a 1/16" wide grout joint between tiles

### HOLD

Holds tiles firmly in place to ensure a lippage-free surface

Designed for quick installation, the LASH® Tile Leveling System reduces costly call backs by ensuring that the finished floor surface is lippage-free. It is the perfect system to use with large-format rectified porcelain, thin porcelain tile, marble and stone where narrow grout joints are required. This fast, simple system is the most cost effective installation method on the market to eliminate lippage.