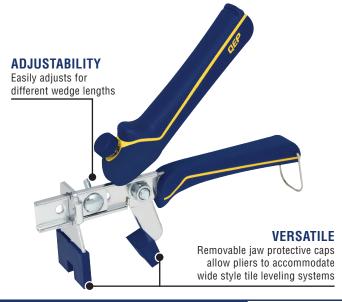

# **Speed up Installation with LASH Pliers**

• Use with all LASH® Clips & Wedges and other similar tile leveling systems