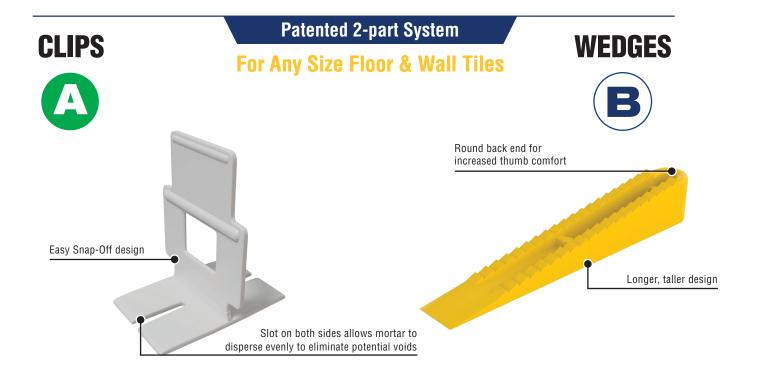

### LEVEL

Anchor adjusts to the tiles so they remain level throughout the installation

### ALIGN

Designed to address variations in tile thickness

### SPACE

Produces a 1/16" wide grout joint between tiles

### HOLD

Holds tiles firmly in place to ensure a lippage-free surface

Designed for quick installation, the LASH® Tile Leveling System reduces costly call backs by ensuring that the finished floor surface is lippage-free. It is the perfect system to use with large-format rectified porcelain, thin porcelain tile, marble and stone where narrow grout joints are required. This fast, simple system is the most cost effective installation method on the market to eliminate lippage.

The LASH System provides narrow 1/16" grout lines. For grout joints up to 1/4", traditional spacers can be used.

U.S. Patent No. 7,992,354