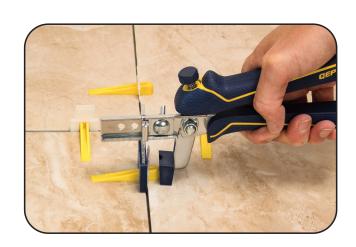

# LASH "the Original" Tile Leveling System

### HOLD

Holds tiles firmly in place to ensure a lippage-free surface

Designed for quick installation, the LASH® Tile Leveling System reduces costly call backs by ensuring that the finished floor surface is lippage-free. It is the perfect system to use with large-format rectified porcelain, thin porcelain tile, marble and stone where narrow grout joints are required. This fast, simple system is the most cost effective installation method on the market to eliminate lippage.

# **Speed up Installation with LASH Pliers**

• Use with all LASH® Clips & Wedges and other similar tile leveling systems