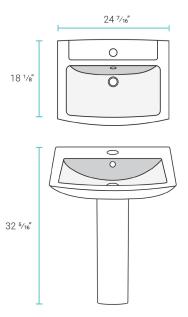

## Specifications:

- N.W: 63.0 lb.

- D: 18 <sup>1</sup>/<sub>8</sub>" x W: 24 <sup>7</sup>/<sub>16</sub>" x H: 32 <sup>5</sup>/<sub>16</sub>"