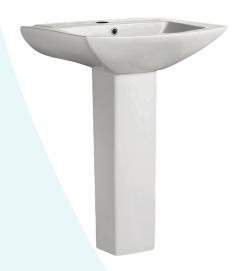

# Pedestal Sink

SM-PS306

#### Features:

- Classic, two-piece design
- Glazed ceramic
- Chrome finished overflow
- Standard 1 3/8" faucet hole
- Standard 1 3/4" drain hole

#### Colors & Finishes:

☐ White: SM-PS306