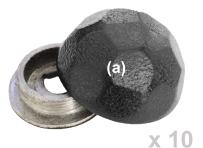

## Hammered Dome Cap Nut Ornamental Hardware

**Replacement Parts** 

Kit Includes: 10 Hammered Dome Cap Nuts (a)

rnamental ood Ties

Decorative hardware conceals lag screws

Lag Screws Sold Separately