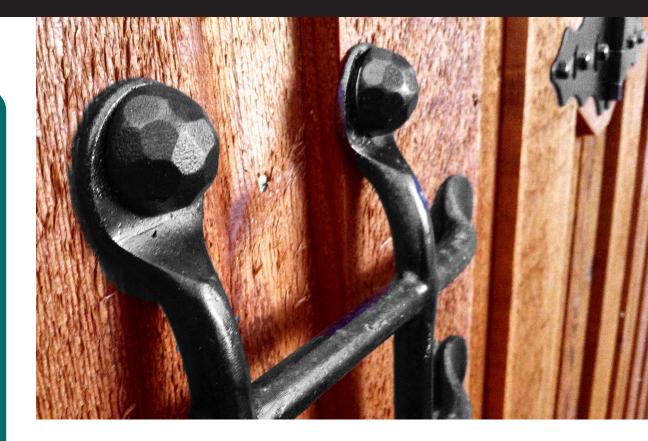

## Hammered Dome Cap Nut Ornamental Hardware

**Replacement Parts** 

Kit Includes: 10 Hammered Dome Cap Nuts (a)

rnamental ood Ties

Decorative hardware conceals lag screws

Lag Screws Sold Separately

## Hammered Dome Cap Nut Item #: 56622 Ornamental Hardware - Installation Guide