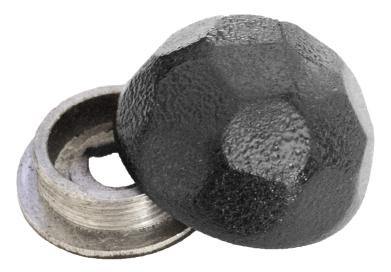

## Steps:

- 1. Remove threaded covers from all Dome Cap Nuts
- 2. Insert Lag Bolts into Cap Nut
- 3. OWT Lag Bolts require a 3/8" Hex Bit
- 4. Replace Threaded Covers do not over tighten
- 5. HINT: Use tread lock on Threaded Covers in accessible areas