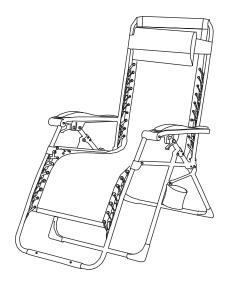

### 1 USING THE ZERO GRAVITY CHAIR

Always place the zero gravity chair on a hard, level surface.