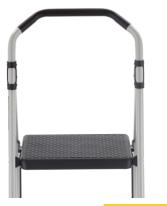

## **KEEP IT HANDY**

The 3 Step Lightweight Steel is convenient, easy to use, and can be opened and closed with one hand. The top grip provides comfort during use and while carrying. With a slim fold design measured at 2.4 in. deep, the 3 Step Lightweight Steel stores razor thin in your home, and will become the go-to for the quick, everyday uses in your kitchen, pantry, or garage.

SAFETY

oversized

Non-slip tread and

non-marring feet

won't damage floors





## STRENGTH

Steel construction is durable to provide heavy duty quality while light enough to be carried with one hand





## SECURITY

Safety latch keeps steps in place

8'9"

2'3"

C RELALADDERS.com

## **SPECIFICATIONS**

Duty Rating: 225lbs ANSI Type II Open Dimensions: 29"L x 17.5"W x 45"H Folded Dimensions: 2.4"L x 17.5"W x 49"H Top Platform: 14" x 10" Weight: 14.3lbs Store SKU: 1001236968