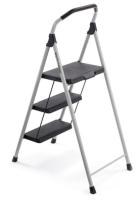

## **KEEP IT HANDY**

The 3 Step Lightweight Steel is convenient, easy to use, and can be opened and closed with one hand. The top grip provides comfort during use and while carrying. With a slim fold design measured at 2.4 in. deep, the 3 Step Lightweight Steel stores razor thin in your home, and will become the go-to for the quick, everyday uses in your kitchen, pantry, or garage.

SAFETY

oversized

Non-slip tread and

non-marring feet

won't damage floors

## STRENGTH

Steel construction is durable to provide heavy duty quality while light enough to be carried with one hand

## SECURITY

Safety latch keeps steps in place

8'9"

2'3"

C RELALADDERS.com

## **SPECIFICATIONS**

Duty Rating: 225lbs ANSI Type II Open Dimensions: 29"L x 17.5"W x 45"H Folded Dimensions: 2.4"L x 17.5"W x 49"H Top Platform: 14" x 10" Weight: 14.3lbs Store SKU: 1001236968