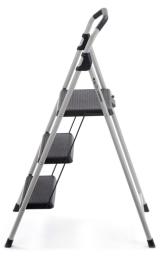

## **KEEP IT HANDY**

The 3 Step Lightweight Steel is convenient, easy to use, and can be opened and closed with one hand. The top grip provides comfort during use and while carrying. With a slim fold design measured at 2.4 in. deep, the 3 Step Lightweight Steel stores razor thin in your home, and will become the go-to for the quick, everyday uses in your kitchen, pantry, or garage.

## STRENGTH

Steel construction is durable to provide heavy duty quality while light enough to be carried with one hand

## SECURITY

Safety latch keeps steps in place

8'9"

2'3"

C RELALADDERS.com