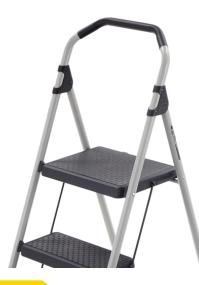

## **KEEP IT HANDY**

The 3 Step Lightweight Steel is convenient, easy to use, and can be opened and closed with one hand. The top grip provides comfort during use and while carrying. With a slim fold design measured at 2.4 in. deep, the 3 Step Lightweight Steel stores razor thin in your home, and will become the go-to for the quick, everyday uses in your kitchen, pantry, or garage.

## STRENGTH

Steel construction is durable to provide heavy duty quality while light enough to be carried with one hand