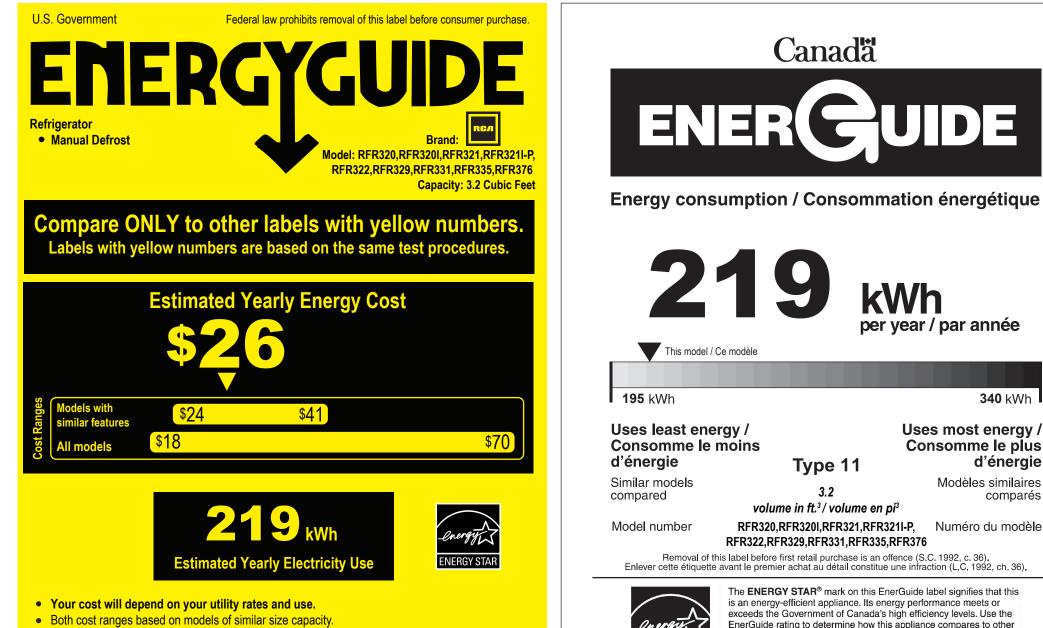

## SIZE:140\*190MM

340 kWh

d'énergie

comparés

similar models.

ENERGY STAF

IIGH EFFICIENCY

HAUTE EFFICACITÉ

La marque ENERGY STAR<sup>®</sup> sur cette étiquette ÉnerGuide signifie

que l'appareil est éconergétique et que son rendement énergétique satisfait ou dépasse les niveaux de haute efficacité du gouvernement

du Canada. Utilisez la cote ÉnerGuide afin de comparer le rendement

de l'appareil avec celui d'autres modèles similaires.

- Models with similar features have manual defrost.
- Estimated energy cost based on a national average electricity cost of 12 cents per kWh.

## ftc.gov/energy