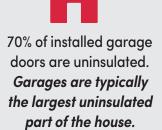

## GARAGE DOOR

A retrofit garage door insulation kit for standard metal garage doors

**KIT DIMENSIONS:** 

Lamination for enhanced appearance, superior durability and easy cleaning. Made from energy efficient expanded polystyrene. Airpop® (EPS) is known for its **long lasting R-Value (4.8)**. Reduces heating and cooling costs.