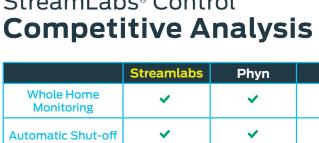

~

**V** 

Χ

Χ

Χ

Manual Shut-off

**Full Flow** 

App

~

~

Χ

Χ

**V** 

Χ

| Guardian | LeakSmart | Dome | Floodstop | WaterCop | DriY |
|----------|-----------|------|-----------|----------|------|
| X        | Х         | X    | Х         | Х        | Х    |
| <b>~</b> | ~         | ~    | <b>~</b>  | <b>~</b> | ~    |
| <b>~</b> | ~         | ~    | ~         | ~        | Х    |
| X        | Х         | Х    | X         | X        | Х    |
| ~        | ~         | Х    | Х         | Х        | ~    |
| Х        | ~         | Х    | ~         | ~        | Х    |
| Х        | Х         | Х    | Х         | Х        | Х    |
| Х        | Х         | Х    | Х         | Х        | Х    |
| X        | Х         | Х    | Х         | Х        | Х    |
| Х        | Х         | Х    | Х         | Х        | Х    |
| X        | Х         | X    | X         | Х        | Х    |
|          |           |      |           |          |      |

These products are incomplete solutions. They do not offer water monitoring for leaks behind the wall or leaks to drain - which will account for the majority of leaks within a home.