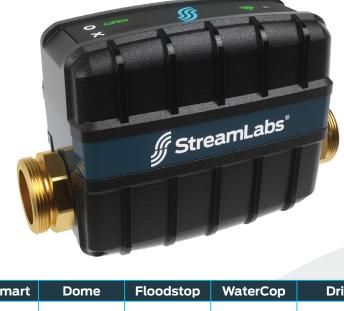

**Brass Valve Body** 

No Hub Required

Live Usage Data

Historical Data Usage

**Machine Learning** 

Install with

SharkBite

Flo

~

~

Χ

Χ

**V** 

Χ

| Guardian | LeakSmart | Dome | Floodstop | WaterCop | DriY |
|----------|-----------|------|-----------|----------|------|
| X        | Х         | X    | Х         | Х        | Х    |
| <b>~</b> | ~         | ~    | <b>~</b>  | <b>~</b> | ~    |
| <b>~</b> | ~         | ~    | ~         | ~        | Х    |
| X        | Х         | Х    | X         | X        | Х    |
| ~        | ~         | Х    | Х         | Х        | ~    |
| Х        | ~         | Х    | ~         | ~        | Х    |
| Х        | Х         | Х    | Х         | Х        | Х    |
| Х        | Х         | Х    | Х         | Х        | Х    |
| X        | Х         | Х    | Х         | Х        | Х    |
| Х        | Х         | Х    | Х         | Х        | Х    |
| X        | Х         | X    | X         | Х        | Х    |
|          |           |      |           |          |      |