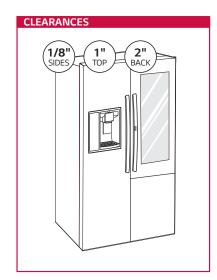

## LSXS26396S QUICK INSTALL & CLEARANCES

For full installation directions/clearances please refer to the corresponding User Manual and Installation Guide.

| DIMENSIONS/CLEARANCES/WEIGHT                      |                              |                               |
|---------------------------------------------------|------------------------------|-------------------------------|
| Α                                                 | Depth without Handles        | 34"                           |
| В                                                 | Width                        | 35-7/9"                       |
| С                                                 | Height to Top of Case        | 69-3/8"                       |
| D                                                 | Height to Top of Door Hinge  | 70-1/4"                       |
| Е                                                 | Back Clearance               | 2"                            |
| F                                                 | Depth without Door           | 29-1/16"                      |
| G                                                 | Depth (Total with Door Open) | 51-1/8"                       |
| M                                                 | Depth with Handles           | 36-5/16"                      |
| Width (Door Open 90° with Handle)                 |                              | le) 44-1/5"                   |
| Width (Door Open 90° without Handle)              |                              | andle) 39-1/4"                |
| Door Edge Clearance with Handle 1-3/8             |                              |                               |
| Door Edge Clearance without Handle                |                              | dle 3/8"                      |
| Installation Clearance Sides 1/8", Top 1", Back 2 |                              |                               |
| Weight (Unit/Carton)                              |                              | 310 lbs / 334 lbs             |
| Car                                               | rton Dimensions (WxHxD)      | 38-1/2" x 72-1/4" x 37-31/64" |