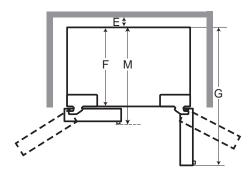

## LSXS26396S QUICK INSTALL & CLEARANCES

For full installation directions/clearances please refer to the corresponding User Manual and Installation Guide.

| DIMENSIONS/CLEARANCES/WEIGHT                      |                              |                               |
|---------------------------------------------------|------------------------------|-------------------------------|
| Α                                                 | Depth without Handles        | 34"                           |
| В                                                 | Width                        | 35-7/9"                       |
| С                                                 | Height to Top of Case        | 69-3/8"                       |
| D                                                 | Height to Top of Door Hinge  | 70-1/4"                       |
| Е                                                 | Back Clearance               | 2"                            |
| F                                                 | Depth without Door           | 29-1/16"                      |
| G                                                 | Depth (Total with Door Open) | 51-1/8"                       |
| M                                                 | Depth with Handles           | 36-5/16"                      |
| Width (Door Open 90° with Handle)                 |                              | le) 44-1/5"                   |
| Width (Door Open 90° without Handle)              |                              | andle) 39-1/4"                |
| Door Edge Clearance with Handle 1-3/8             |                              |                               |
| Door Edge Clearance without Handle                |                              | dle 3/8"                      |
| Installation Clearance Sides 1/8", Top 1", Back 2 |                              |                               |
| Weight (Unit/Carton)                              |                              | 310 lbs / 334 lbs             |
| Car                                               | rton Dimensions (WxHxD)      | 38-1/2" x 72-1/4" x 37-31/64" |