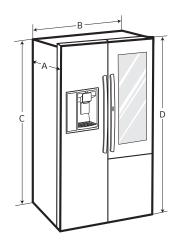

## LSXS26396S QUICK INSTALL & CLEARANCES

For full installation directions/clearances please refer to the corresponding User Manual and Installation Guide.

| DIMENSIONS/CLEARANCES/WEIGHT                      |                              |                               |
|---------------------------------------------------|------------------------------|-------------------------------|
| Α                                                 | Depth without Handles        | 34"                           |
| В                                                 | Width                        | 35-7/9"                       |
| С                                                 | Height to Top of Case        | 69-3/8"                       |
| D                                                 | Height to Top of Door Hinge  | 70-1/4"                       |
| Е                                                 | Back Clearance               | 2"                            |
| F                                                 | Depth without Door           | 29-1/16"                      |
| G                                                 | Depth (Total with Door Open) | 51-1/8"                       |
| M                                                 | Depth with Handles           | 36-5/16"                      |
| Width (Door Open 90° with Handle)                 |                              | le) 44-1/5"                   |
| Width (Door Open 90° without Handle)              |                              | andle) 39-1/4"                |
| Door Edge Clearance with Handle 1-3/8             |                              |                               |
| Door Edge Clearance without Handle                |                              | dle 3/8"                      |
| Installation Clearance Sides 1/8", Top 1", Back 2 |                              |                               |
| Weight (Unit/Carton)                              |                              | 310 lbs / 334 lbs             |
| Car                                               | rton Dimensions (WxHxD)      | 38-1/2" x 72-1/4" x 37-31/64" |