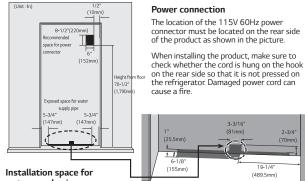

## CONNECTING POWER AND SECURING SPACE FOR WATER SUPPLY PIPE

water supply pipe

Place the water hose for ice maker and water dispenser as shown in the picture, and prepare hose to come up from the floor (Copper pipe with diameter of 5/16"(8mm) is recommended for the water hose.) If the water pipe and water hose is located far from the product, bury the water hose on the floor and provide appropriate treatment.

Make sure the location of the water supply pipe is within the marked range.

▲ Before connecting the power, always make sure to ground the product. (If the product is not grounded, the user may be able to feel the electricity due to the minute leakage current when touching the refrigerator door handle or side corner to the product is a few productions.) even when there is no issue with the product.)