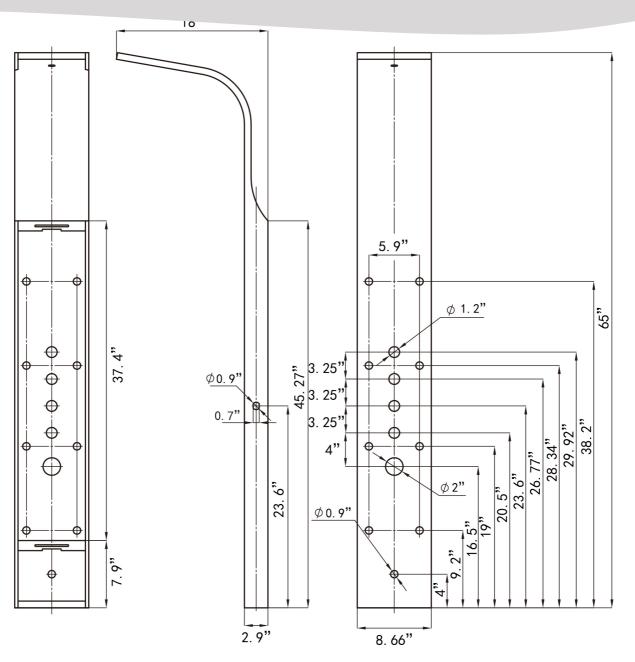

## Specification Sheet:

Shower Panel

Model No.

SP0114

| Connection              | Two-Standard 1/2" Hose      | Jet Function      | Single                        |
|-------------------------|-----------------------------|-------------------|-------------------------------|
| Overall Height(in.)     | 65                          | Material          | Stainless Steel               |
| Dimensions(in.)         | 65 (H) x 8.66 (W) x 2.9 (D) | Finish            | Brushed Stainless Steel       |
| Control Type            | Pressure Balance Control    | Scald Guard       | Yes                           |
| Simultaneously Function | Yes                         | Flow Rate (GPM)   | 2.5                           |
| Overhead Shower         | Rainfall                    | Pre-Plumbed       | Yes                           |
| No. of Body Jets        | 8                           | Installation Type | Wall Mount                    |
| Handshower              | Pencil Style                | Certification     | US & Canada cUPC Certified    |
| Tub Spout               | Yes                         | Warranty          | Limited 1-Year Parts Warranty |