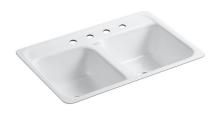

Delafield® Tile-in or Metal Frame Kitchen Sink K-5950-4

#### Features

- 33-inch minimum base cabinet width.
- Acid-resistant enamel finish.
- Tile-in or metal frame installation.
- Double (equal) compartment.
- Three faucet holes with one accessory hole to the right.
- 32" (813 mm) x 21" (533 mm)