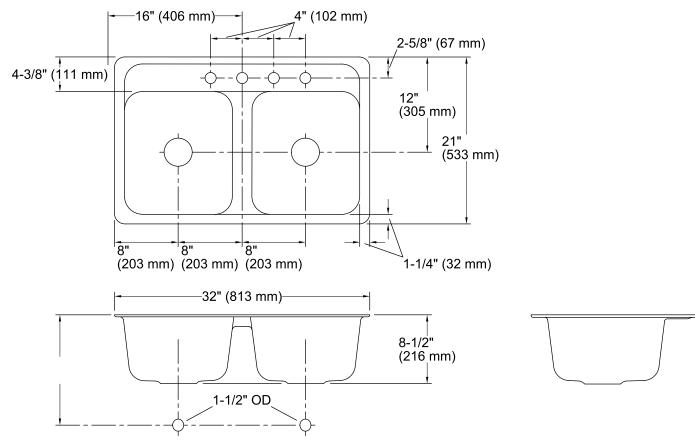

#### Features

- 33-inch minimum base cabinet width.
- Acid-resistant enamel finish.
- Tile-in or metal frame installation.
- Double (equal) compartment.
- Three faucet holes with one accessory hole to the right.
- 32" (813 mm) x 21" (533 mm)

## **Technical Information**

| All product dimensions are nominal. |                                                                        |  |  |
|-------------------------------------|------------------------------------------------------------------------|--|--|
| Bowl configuration:                 | Double equal                                                           |  |  |
| Installation:                       | Tile-in/Flush-mount                                                    |  |  |
| Bowl area (Left):                   | Length: 14" (356 mm)<br>Width: 15" (381 mm)<br>Bowl depth: 8" (203 mm) |  |  |
| Bowl area (Right):                  | Length: 14" (356 mm)<br>Width: 15" (381 mm)<br>Bowl depth: 8" (203 mm) |  |  |
| Number of deck holes:               | 4                                                                      |  |  |
| Faucet hole(s):                     | 1-3/8" (35 mm)                                                         |  |  |
| Drain hole:                         | 3-5/8" (92 mm)                                                         |  |  |