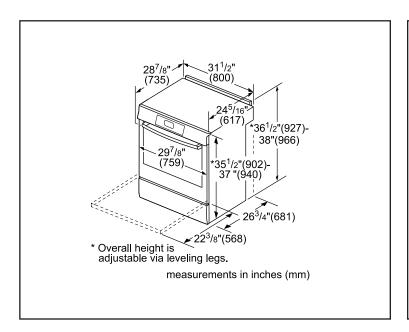

| Technical Details                             |                                    |  |
|-----------------------------------------------|------------------------------------|--|
| Watts (W)                                     | 11,700 / 14,000 W                  |  |
| Circuit breaker (A)                           | 40 A                               |  |
| Volts (V); Frequency (Hz)                     | 208 V / 240 V;<br>60 Hz            |  |
| Plug type                                     | N/A                                |  |
| Energy source                                 | Electric                           |  |
| Dimensions & Weight                           |                                    |  |
| Overall appliance dimensions (HxWxD)(in.)     | 35 1/2"-37" x<br>31 1/2" x 28 7/8" |  |
| Required cutout size (HxWxD)(in.)             | 35 1/2"-37" x 30"<br>x 25"         |  |
| Adjustable range height (in.)                 | 1 1/2"                             |  |
| Oven cavity size (cu. ft.)                    | 4.6                                |  |
| Overall oven interior dimensions (HxWxD)(in.) | 17 13/16" x<br>24 1/8" x 18"       |  |
| Usable oven interior dimensions (HxWxD)(in.)  | 12 5/16" x 23 1/4" x 15 1/4"       |  |
| Net weight (lbs)                              | 248 lbs                            |  |
| Accessories-Included                          |                                    |  |

Notes: All height, width and depth dimensions are shown in inches. BSH reserves the absolute and unrestricted right to change product materials and specifications, at any time, without notice. Consult the product's installation instructions for final dimensional data and other details prior to making cutout.