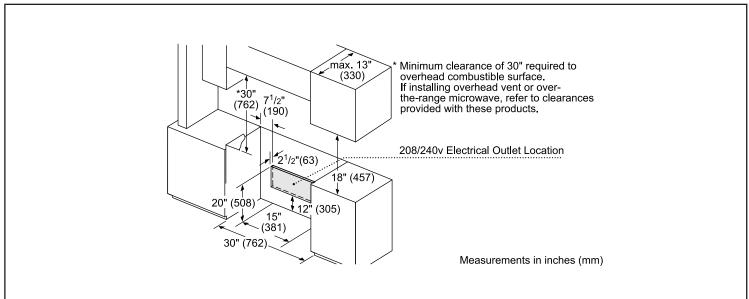

### **Installation Details**

Accessories: To purchase Bosch accessories, cleaners & parts please visit www.bosch-home.com/us/store or call 1-800-944-2904 (Mon to Fri 5 am to 6 pm PST, Sat 6 am to 3 pm PST).

Notes: All height, width and depth dimensions are shown in inches. BSH reserves the absolute and unrestricted right to change product materials and specifications, at any time, without notice. Consult the product's installation instructions for final dimensional data and other details prior to making cutout.