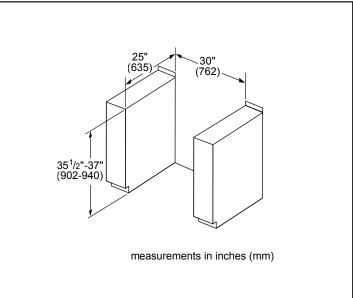

| Technical Details                             |                                    |  |
|-----------------------------------------------|------------------------------------|--|
| Watts (W)                                     | 11,700 / 14,000 W                  |  |
| Circuit breaker (A)                           | 40 A                               |  |
| Volts (V); Frequency (Hz)                     | 208 V / 240 V;<br>60 Hz            |  |
| Plug type                                     | N/A                                |  |
| Energy source                                 | Electric                           |  |
| Dimensions & Weight                           |                                    |  |
| Overall appliance dimensions (HxWxD)(in.)     | 35 1/2"-37" x<br>31 1/2" x 28 7/8" |  |
| Required cutout size (HxWxD)(in.)             | 35 1/2"-37" x 30"<br>x 25"         |  |
| Adjustable range height (in.)                 | 1 1/2"                             |  |
| Oven cavity size (cu. ft.)                    | 4.6                                |  |
| Overall oven interior dimensions (HxWxD)(in.) | 17 13/16" x<br>24 1/8" x 18"       |  |
| Usable oven interior dimensions (HxWxD)(in.)  | 12 5/16" x 23 1/4" x 15 1/4"       |  |
| Net weight (lbs)                              | 248 lbs                            |  |
| Accessories-Included                          |                                    |  |

Notes: All height, width and depth dimensions are shown in inches. BSH reserves the absolute and unrestricted right to change product materials and specifications, at any time, without notice. Consult the product's installation instructions for final dimensional data and other details prior to making cutout.