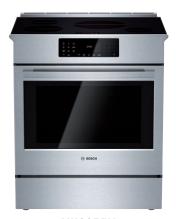

## 30" Induction Slide-in Range

800 Series - Stainless Steel HII8055U

HII8055U Stainless Steel

The full-depth induction slide-in range allows fast & efficient cooking and has an oven that provides even baking on three racks.

# 30" Induction Slide-in Range

800 Series - Stainless Steel HII8055U