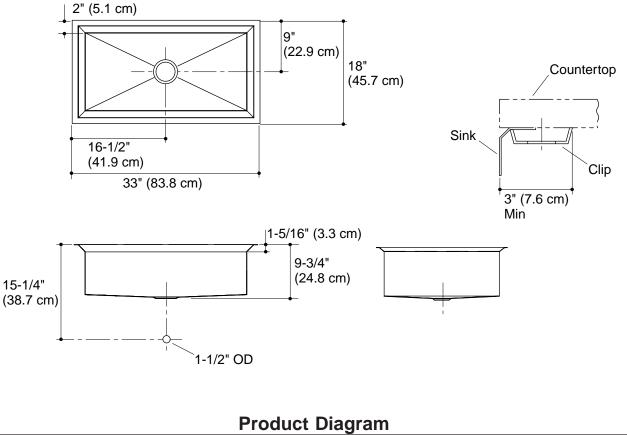

#### **Features**

- 16 gauge stainless steel
- Mirror finished rim (-H)
- Undercounter
- Single compartment
- Includes cutting board and bottom basin rack
- Includes installation hardware
- 29" (73.7 cm) x 14" (35.6 cm)

#### **Product Specification**

The undercounter sink shall be 29" (73.7 cm) in length and 14" (35.6 cm) in width. Sink shall be made of 16 gauge stainless steel. Sink shall have mirror finished rim (-H). Sink shall be single compartment. Sink shall include installation hardware, cutting board, and bottom basin rack. Sink shall be Kohler Model K-3158-\_\_\_\_.

## Technical Information

| Fixture*:                                      |                               |  |  |  |
|------------------------------------------------|-------------------------------|--|--|--|
| Basin area                                     | 29" (73.7 cm) x 14" (35.6 cm) |  |  |  |
| Water depth                                    | 9-1/2" (24.1 cm)              |  |  |  |
| Drain hole                                     | 3-5/8" (9.2 cm) D.            |  |  |  |
| *Approximate measurements for comparison only. |                               |  |  |  |
| Included components:                           |                               |  |  |  |
| Hardware kit                                   | 91915                         |  |  |  |
| Cut-out template                               | 1021992-7                     |  |  |  |

#### **Installation Notes**

Install this product according to the installation guide.

Allow a minimum of  $3^{\prime\prime}$  (7.6 cm) clearance around the sink rim for clip attachment.