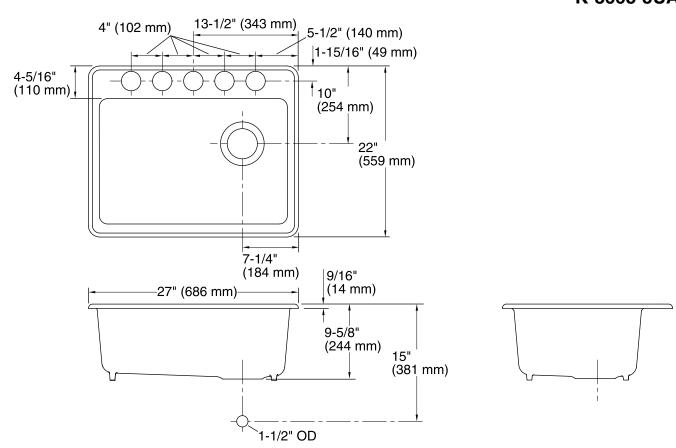

# **Technical Information**

All product dimensions are nominal. Installation: Under-mount

Bowl area: Length: 24-1/4" (616 mm)

Width: 17-1/4" (438 mm) Bowl depth: 9" (229 mm) Water depth: 9" (229 mm)

Number of deck holes: 5

Template: 1244382-7, required, included